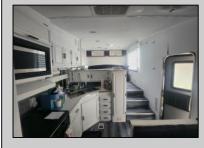

## COMMENTS

Sape Island Resort..... This is your chance to own a piece of the shore in a campground that has so much to offer. This unit is located just steps to the pool and there are 2 pools in the complex along with laundry facilities, shuffleboard courts, playgrounds, tennis courts and more. Call now for your private tour.. Annual lot rent is \$9,980

| PROPERTY DETAILS                           |                                           |                                                        |                                                      |
|--------------------------------------------|-------------------------------------------|--------------------------------------------------------|------------------------------------------------------|
| OutsideFeatures<br>Patio<br>Screened Porch | ParkingGarage<br>2 Car<br>Gravel Driveway | OtherRooms<br>Living Room<br>Kitchen<br>Eat-In-Kitchen | AppliancesIncluded<br>Range<br>Oven<br>Stove Propane |
| AlsoIncluded<br>Curtains<br>Shades         | Heating<br>Gas Propane                    | Cooling<br>Central Air Condition                       | HotWater<br>Electric                                 |