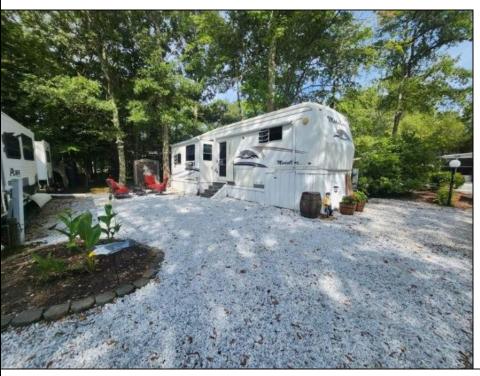

## **COMMENTS**

Welcome to Cape Island Resort. Unpack and relax. This campground offers, multiple pools, playgrounds, shuffleboard courts, tennis courts, pavilions and more. The campground is also situated between Cape May and Wildwood Beaches, if you are looking to enjoy the boardwalk or the beach you are no more than a few miles from either. Do not miss your chance to own a piece of shore living. Call now for your private showing... Annual lot rent is \$9,980

| PROPERTY | DETAILS |
|----------|---------|

OtherRooms OutsideFeatures ParkingGarage AppliancesIncluded Storage Building Living Room Range 2 Car Microwave Oven In Ground Pool **Gravel Driveway** Kitchen Eat-In-Kitchen Refrigerator