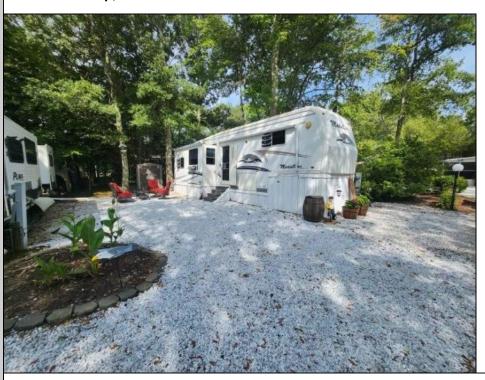

## **COMMENTS**

Welcome to Cape Island Resort. Unpack and relax. This campground offers, multiple pools, playgrounds, shuffleboard courts, tennis courts, pavilions and more. The campground is also situated between Cape May and Wildwood Beaches, if you are looking to enjoy the boardwalk or the beach you are no more than a few miles from either. Do not miss your chance to own a piece of shore living. Call now for your private showing... Annual lot rent is \$9,980

| <b>PROPERTY</b> | DETAILS |  |
|-----------------|---------|--|

OtherRooms OutsideFeatures ParkingGarage AppliancesIncluded Storage Building Living Room Range 2 Car Microwave Oven In Ground Pool **Gravel Driveway** Kitchen Eat-In-Kitchen Refrigerator