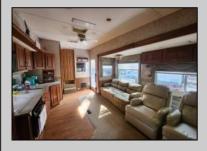

| PROPERTY | DETAIL | S |
|----------|--------|---|

| PROPERTY DETAILS |                        |                |                    |  |
|------------------|------------------------|----------------|--------------------|--|
| OutsideFeatures  | ParkingGarage          | OtherRooms     | AppliancesIncluded |  |
| Storage Building | 2 Car                  | Living Room    | Range              |  |
| In Ground Pool   | <b>Gravel Driveway</b> | Kitchen        | Microwave Oven     |  |
|                  |                        | Eat-In-Kitchen | Refrigerator       |  |