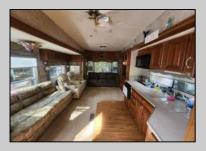

| PROPERTY | DETAIL | S |
|----------|--------|---|

| PROPERTY DETAILS |                        |                |                    |  |
|------------------|------------------------|----------------|--------------------|--|
| OutsideFeatures  | ParkingGarage          | OtherRooms     | AppliancesIncluded |  |
| Storage Building | 2 Car                  | Living Room    | Range              |  |
| In Ground Pool   | <b>Gravel Driveway</b> | Kitchen        | Microwave Oven     |  |
|                  |                        | Eat-In-Kitchen | Refrigerator       |  |