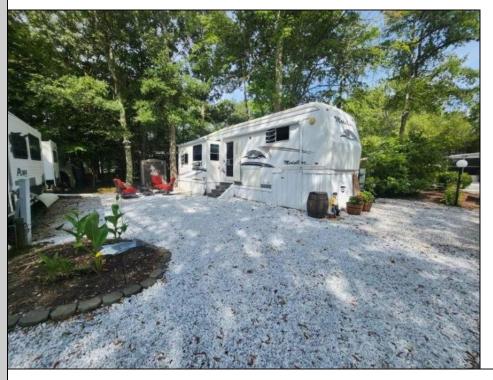

## COMMENTS

Welcome to Cape Island Resort. Unpack and relax. This campground offers, multiple pools, playgrounds, shuffleboard courts, tennis courts, pavilions and more. The campground is also situated between Cape May and Wildwood Beaches, if you are looking to enjoy the boardwalk or the beach you are no more than a few miles from either. Do not miss your chance to own a piece of shore living. Call now for your private showing... Annual lot rent is \$9,980

PROPERTY DETAILS

OutsideFeatures ParkingGarage OtherRooms AppliancesIncluded Storage Building 2 Car Living Room Range In Ground Pool Gravel Driveway Kitchen Microwave Oven Eat-In-Kitchen Refrigerator

AlsoIncluded Heating Cooling HotWater
Drapes Gas Propane Central Air Condition Electric
Curtains