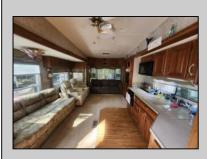

| OutsideFeatures  |  |
|------------------|--|
| Storage Building |  |
| In Ground Pool   |  |

ParkingGarage 2 Car Gravel Driveway

Heating

Gas Propane

Cooling **Central Air Condition** 

OtherRooms

Living Room

Kitchen Eat-In-Kitchen

AppliancesIncluded Range Microwave Oven Refrigerator

HotWater Electric

Water

AlsoIncluded

Drapes

City

Curtains Partial Furniture