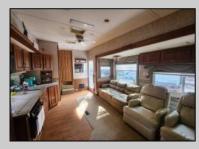

| OutsideFeatures  |  |
|------------------|--|
| Storage Building |  |
| In Ground Pool   |  |

ParkingGarage 2 Car Gravel Driveway

Heating

Gas Propane

Cooling **Central Air Condition** 

OtherRooms

Living Room

Kitchen Eat-In-Kitchen

AppliancesIncluded Range Microwave Oven Refrigerator

HotWater Electric

Water

AlsoIncluded

Drapes

City

Curtains Partial Furniture