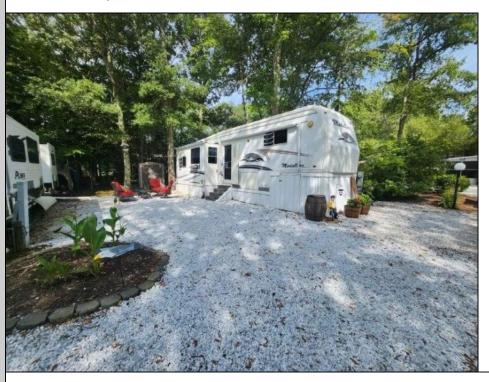

## **COMMENTS**

Welcome to Cape Island Resort. Unpack and relax. This campground offers, multiple pools, playgrounds, shuffleboard courts, tennis courts, pavilions and more. The campground is also situated between Cape May and Wildwood Beaches, if you are looking to enjoy the boardwalk or the beach you are no more than a few miles from either. Do not miss your chance to own a piece of shore living. Call now for your private showing... Annual lot rent is \$9,980

| <b>PROPERTY</b> | DETAILS |  |
|-----------------|---------|--|

OtherRooms OutsideFeatures ParkingGarage AppliancesIncluded Living Room Range Storage Building 2 Car In Ground Pool **Gravel Driveway** Kitchen Microwave Oven Eat-In-Kitchen Refrigerator