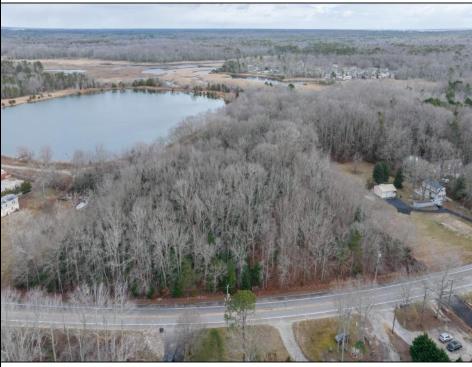

## COMMENTS

Located in Cape May Court House this 46,000-sf lot could be the location of your dream home. There is a DEP approved survey and LOI available. All building permits and due diligence required to obtain building permits are the responsibility of the buyer. **PROPERTY DETAILS** 