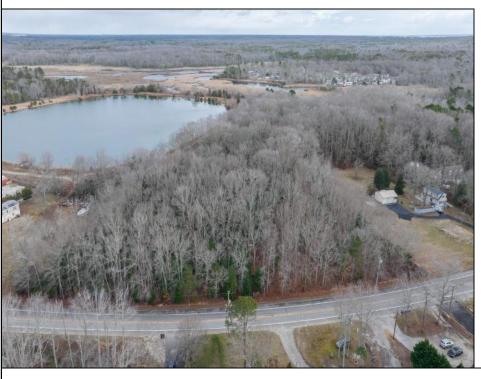

## COMMENTS

Located in Cape May Court House this 46,000-sf lot could be the location of your dream home. There is a DEP approved survey and LOI available. All building permits and due diligence required to obtain building permits are the responsibility of the buyer.