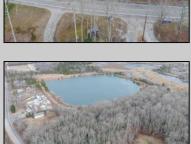

## COMMENTS

Located in Cape May Court House this 46,000-sf lot could be the location of your dream home. There is a DEP approved survey and LOI available. All building permits and due diligence required to obtain building permits are the responsibility of the buyer.