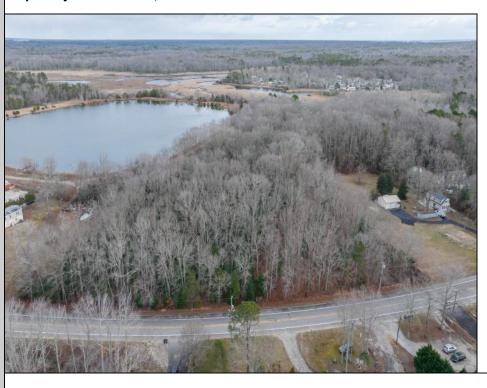

## COMMENTS

Located in Cape May Court House this 46,000-sf lot could be the location of your dream home. There is a DEP approved survey and LOI available. All building permits and due diligence required to obtain building permits are the responsibility of the buyer.