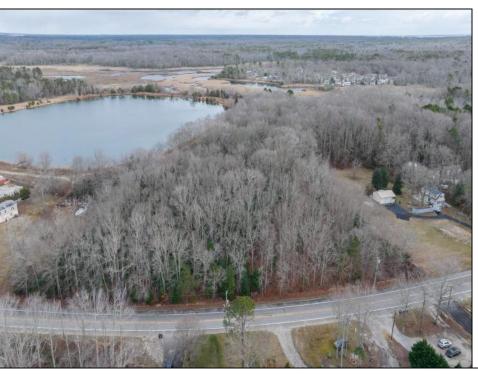

## COMMENTS

Located in Cape May Court House this 46,000-sf lot could be the location of your dream home. There is a DEP approved survey and LOI available. All building permits and due diligence required to obtain building permits are the responsibility of the buyer.