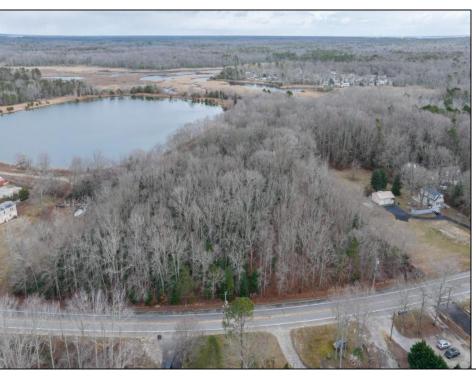

## COMMENTS

Located in Cape May Court House this 46,000-sf lot could be the location of your dream home. There is a DEP approved survey and LOI available. All building permits and due diligence required to obtain building permits are the responsibility of the buyer.