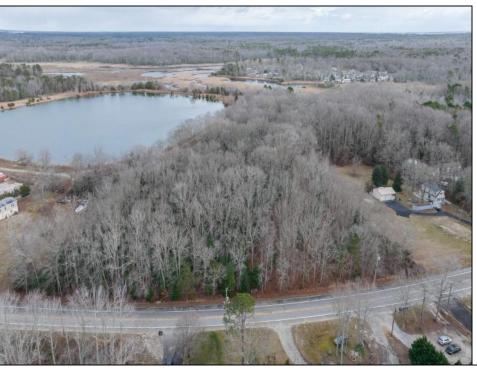

## COMMENTS

Located in Cape May Court House this 46,000-sf lot could be the location of your dream home. There is a DEP approved survey and LOI available. All building permits and due diligence required to obtain building permits are the responsibility of the buyer.