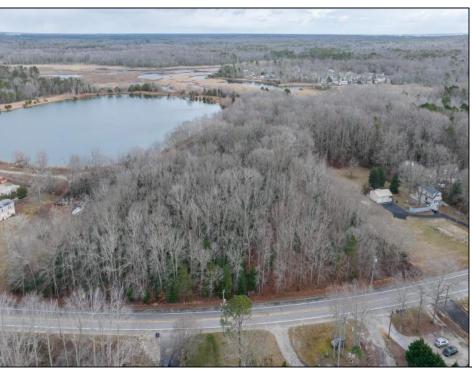

## COMMENTS

Located in Cape May Court House this 46,000-sf lot could be the location of your dream home. There is a DEP approved survey and LOI available. All building permits and due diligence required to obtain building permits are the responsibility of the buyer.