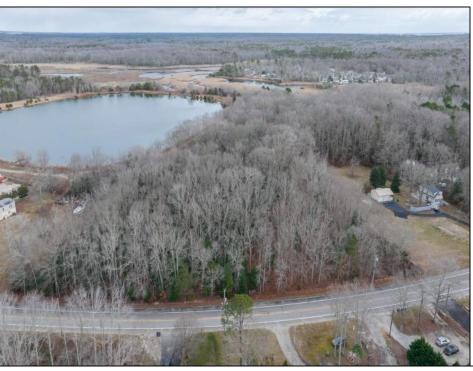

## COMMENTS

Located in Cape May Court House this 46,000-sf lot could be the location of your dream home. There is a DEP approved survey and LOI available. All building permits and due diligence required to obtain building permits are the responsibility of the buyer.