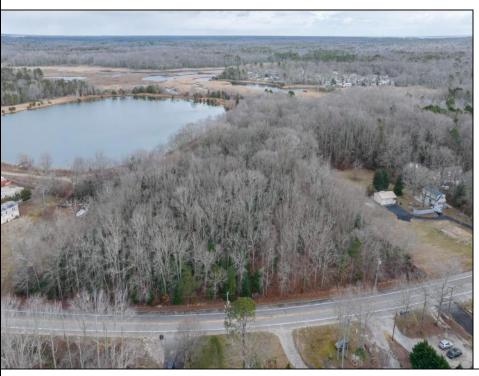

## COMMENTS

Located in Cape May Court House this 46,000-sf lot could be the location of your dream home. There is a DEP approved survey and LOI available. All building permits and due diligence required to obtain building permits are the responsibility of the buyer.