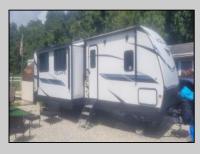

## COMMENTS

Just minutes from Cape May and Wildwood, your seasonal get away awaits. Perfect seasonal spot for snowbirds. Located in Sun Retreats Cape May Wildwood, Unit A 18 is located on a spacious site close to the pool, store, community fire pit and pickleball/ tennis court, as well as both playgrounds. The season runs from April 1-Oct 31. There is still over 2 months left to enjoy your new vacation spot at the Jersey Shore. This unit is a 2022 Volatiare, with 2 bedrooms, one full bath and one half bath, it sleeps 10 comfortably. Sun Retreats Cape May Wildwood offers endless activities and amenities for people of all ages. The seasonal rate is just \$6280 a year, making this an affordable seven-month getaway spot.