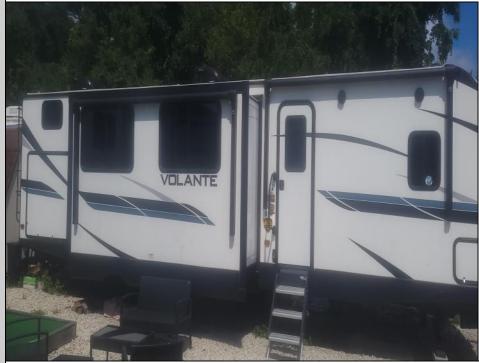

## COMMENTS

Just minutes from Cape May and Wildwood, your seasonal get away awaits. Perfect seasonal spot for snowbirds. Located in Sun Retreats Cape May Wildwood, Unit A 18 is located on a spacious site close to the pool, store, community fire pit and pickleball/ tennis court, as well as both playgrounds. The season runs from April 1-Oct 31. There is still over 2 months left to enjoy your new vacation spot at the Jersey Shore. This unit is a 2022 Volatiare, with 2 bedrooms, one full bath and one half bath, it sleeps 10 comfortably. Sun Retreats Cape May Wildwood offers endless activities and amenities for people of all ages. The seasonal rate is just \$6280 a year, making this an affordable seven-month getaway spot.