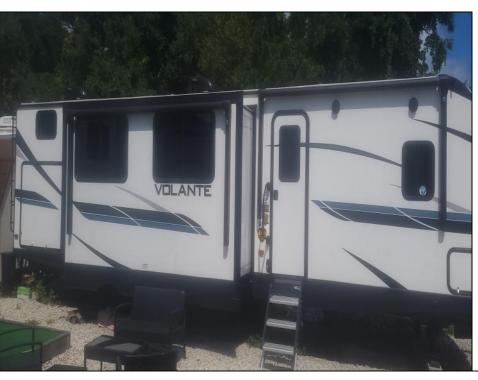

## **COMMENTS**

Just minutes from Cape May and Wildwood, your seasonal get away awaits. Perfect seasonal spot for snowbirds. Located in Sun Retreats Cape May Wildwood, Unit A 18 is located on a spacious site close to the pool, store, community fire pit and pickleball/ tennis court, as well as both playgrounds. The season runs from April 1-Oct 31. There is still over 2 months left to enjoy your new vacation spot at the Jersey Shore. This unit is a 2022 Volatiare, with 2 bedrooms, one full bath and one half bath, it sleeps 10 comfortably. Sun Retreats Cape May Wildwood offers endless activities and amenities for people of all ages. The seasonal rate is just \$6280 a year, making this an affordable seven-month getaway spot.