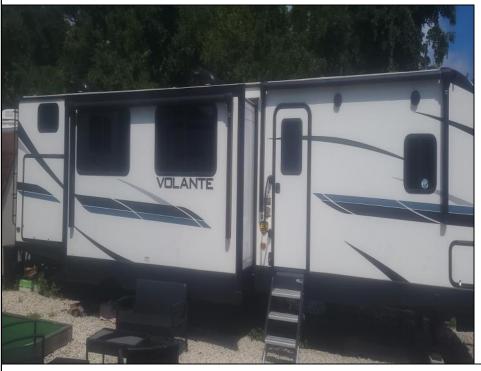

## **COMMENTS**

Just minutes from Cape May and Wildwood, your seasonal get away awaits. Perfect seasonal spot for snowbirds. Located in Sun Retreats Cape May Wildwood, Unit A 18 is located on a spacious site close to the pool, store, community fire pit and pickleball/ tennis court, as well as both playgrounds. The season runs from April 1-Oct 31. There is still over 2 months left to enjoy your new vacation spot at the Jersey Shore. This unit is a 2022 Volatiare, with 2 bedrooms, one full bath and one half bath, it sleeps 10 comfortably. Sun Retreats Cape May Wildwood offers endless activities and amenities for people of all ages. The seasonal rate is just \$6280 a year, making this an affordable seven-month getaway spot.