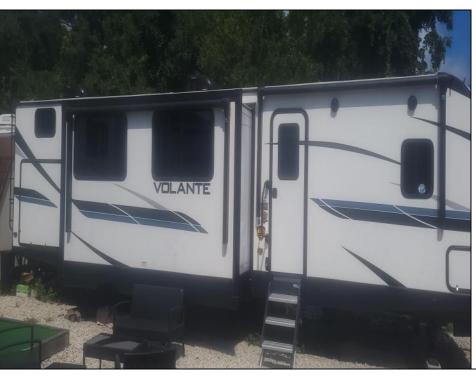

## **COMMENTS**

Just minutes from Cape May and Wildwood, your seasonal get away awaits. Perfect seasonal spot for snowbirds. Located in Sun Retreats Cape May Wildwood, Unit A 18 is located on a spacious site close to the pool, store, community fire pit and pickleball/ tennis court, as well as both playgrounds. The season runs from April 1-Oct 31. There is still over 2 months left to enjoy your new vacation spot at the Jersey Shore. This unit is a 2022 Volatiare, with 2 bedrooms, one full bath and one half bath, it sleeps 10 comfortably. Sun Retreats Cape May Wildwood offers endless activities and amenities for people of all ages. The seasonal rate is just \$6280 a year, making this an affordable seven-month getaway spot.