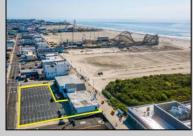

## **COMMENTS**

Wildwood beachfront/boardwalk front opportunity. 4 Boardwalk retail stores at 8400 sq ft. Also 2 efficiency apartments and 1 - 2 bedroom 1 bath apartment. Attached are public showers and lockers as well as garage and utility storage. This is all attached to an additional 20,000 sq. ft parking lot consisting of 91 spaces. All this is within 1000 ft of the Wildwood Convention center. The stores are all fully leased. All showings require an appointment. Excellent opportunity as is or an incredible site for a host hotel for the Convention center and beachfront luxury hotel with retail attached.