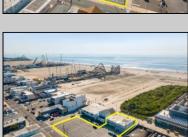

## **COMMENTS**

Wildwood beachfront/boardwalk front opportunity. 4 Boardwalk retail stores at 8400 sq ft. Also 2 efficiency apartments and 1 - 2 bedroom 1 bath apartment. Attached are public showers and lockers as well as garage and utility storage. This is all attached to an additional 20,000 sq. ft parking lot consisting of 91 spaces. All this is within 1000 ft of the Wildwood Convention center. The stores are all fully leased. All showings require an appointment. Excellent opportunity as is or an incredible site for a host hotel for the Convention center and beachfront luxury hotel with retail attached.