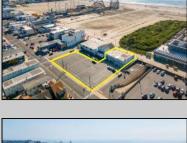

## **COMMENTS**

Wildwood beachfront/boardwalk front opportunity. 4 Boardwalk retail stores at 8400 sq ft. Also 2 efficiency apartments and 1 - 2 bedroom 1 bath apartment. Attached are public showers and lockers as well as garage and utility storage. This is all attached to an additional 20,000 sq. ft parking lot consisting of 91 spaces. All this is within 1000 ft of the Wildwood Convention center. The stores are all fully leased. All showings require an appointment. Excellent opportunity as is or an incredible site for a host hotel for the Convention center and beachfront luxury hotel with retail attached.