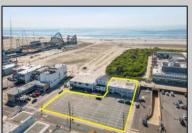

Berger Realty, Inc. 3160 Asbury Avenue Ocean City, NJ 08226 1-877-237-4371 / 609-399-0076 info@bergerrealty.com

info@bergerrealty

4314-20 Boardwalk Wildwood, NJ 08260

Asking \$8,500,000.00

## **COMMENTS**

Wildwood beachfront/boardwalk front opportunity. 4 Boardwalk retail stores at 8400 sq ft. Also 2 efficiency apartments and 1 - 2 bedroom 1 bath apartment. Attached are public showers and lockers as well as garage and utility storage. This is all attached to an additional 20,000 sq. ft parking lot consisting of 91 spaces. All this is within 1000 ft of the Wildwood Convention center. The stores are all fully leased. All showings require an appointment. Excellent opportunity as is or an incredible site for a host hotel for the Convention center and beachfront luxury hotel with retail attached.