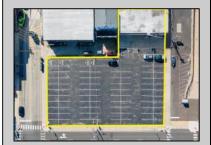

## **COMMENTS**

Wildwood beachfront/boardwalk front opportunity. 4 Boardwalk retail stores at 8400 sq ft. Also 2 efficiency apartments and 1 - 2 bedroom 1 bath apartment. Attached are public showers and lockers as well as garage and utility storage. This is all attached to an additional 20,000 sq. ft parking lot consisting of 91 spaces. All this is within 1000 ft of the Wildwood Convention center. The stores are all fully leased. All showings require an appointment. Excellent opportunity as is or an incredible site for a host hotel for the Convention center and beachfront luxury hotel with retail attached.