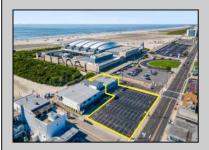

## **COMMENTS**

Wildwood beachfront/boardwalk front opportunity. 4 Boardwalk retail stores at 8400 sq ft. Also 2 efficiency apartments and 1 - 2 bedroom 1 bath apartment. Attached are public showers and lockers as well as garage and utility storage. This is all attached to an additional 20,000 sq. ft parking lot consisting of 91 spaces. All this is within 1000 ft of the Wildwood Convention center. The stores are all fully leased. All showings require an appointment. Excellent opportunity as is or an incredible site for a host hotel for the Convention center and beachfront luxury hotel with retail attached.