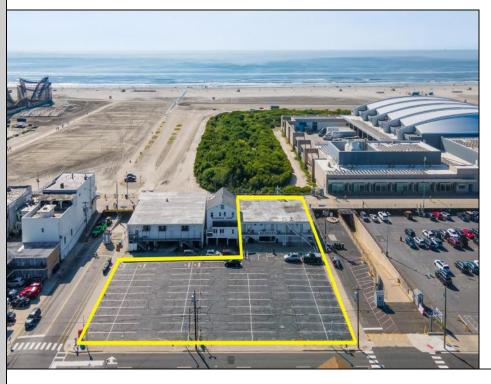

## **COMMENTS**

Wildwood beachfront/boardwalk front opportunity. 4 Boardwalk retail stores at 8400 sq ft. Also 2 efficiency apartments and 1 - 2 bedroom 1 bath apartment. Attached are public showers and lockers as well as garage and utility storage. This is all attached to an additional 20,000 sq. ft parking lot consisting of 91 spaces. All this is within 1000 ft of the Wildwood Convention center. The stores are all fully leased. All showings require an appointment. Excellent opportunity as is or an incredible site for a host hotel for the Convention center and beachfront luxury hotel with retail attached.