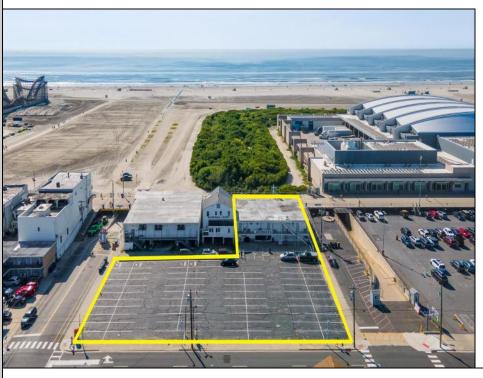

## **COMMENTS**

Wildwood beachfront/boardwalk front opportunity. 4 Boardwalk retail stores at 8400 sq ft. Also 2 efficiency apartments and 1 - 2 bedroom 1 bath apartment. Attached are public showers and lockers as well as garage and utility storage. This is all attached to an additional 20,000 sq. ft parking lot consisting of 91 spaces. All this is within 1000 ft of the Wildwood Convention center. The stores are all fully leased. All showings require an appointment. Excellent opportunity as is or an incredible site for a host hotel for the Convention center and beachfront luxury hotel with retail attached.