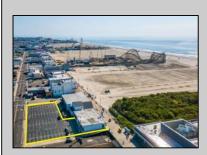

## **COMMENTS**

Wildwood beachfront/boardwalk front opportunity. 4 Boardwalk retail stores at 8400 sq ft. Also 2 efficiency apartments and 1 - 2 bedroom 1 bath apartment. Attached are public showers and lockers as well as garage and utility storage. This is all attached to an additional 20,000 sq. ft parking lot consisting of 91 spaces. All this is within 1000 ft of the Wildwood Convention center. The stores are all fully leased. All showings require an appointment. Excellent opportunity as is or an incredible site for a host hotel for the Convention center and beachfront luxury hotel with retail attached.