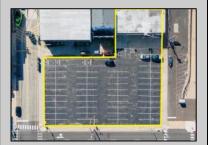

## **COMMENTS**

Wildwood beachfront/boardwalk front opportunity. 4 Boardwalk retail stores at 8400 sq ft. Also 2 efficiency apartments and 1 - 2 bedroom 1 bath apartment. Attached are public showers and lockers as well as garage and utility storage. This is all attached to an additional 20,000 sq. ft parking lot consisting of 91 spaces. All this is within 1000 ft of the Wildwood Convention center. The stores are all fully leased. All showings require an appointment. Excellent opportunity as is or an incredible site for a host hotel for the Convention center and beachfront luxury hotel with retail attached.