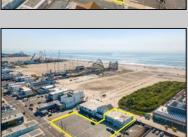

## **COMMENTS**

Wildwood beachfront/boardwalk front opportunity. 4 Boardwalk retail stores at 8400 sq ft. Also 2 efficiency apartments and 1 - 2 bedroom 1 bath apartment. Attached are public showers and lockers as well as garage and utility storage. This is all attached to an additional 20,000 sq. ft parking lot consisting of 91 spaces. All this is within 1000 ft of the Wildwood Convention center. The stores are all fully leased. All showings require an appointment. Excellent opportunity as is or an incredible site for a host hotel for the Convention center and beachfront luxury hotel with retail attached.