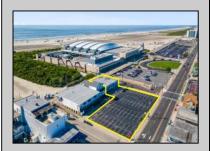

## **COMMENTS**

Wildwood beachfront/boardwalk front opportunity. 4 Boardwalk retail stores at 8400 sq ft. Also 2 efficiency apartments and 1 - 2 bedroom 1 bath apartment. Attached are public showers and lockers as well as garage and utility storage. This is all attached to an additional 20,000 sq. ft parking lot consisting of 91 spaces. All this is within 1000 ft of the Wildwood Convention center. The stores are all fully leased. All showings require an appointment. Excellent opportunity as is or an incredible site for a host hotel for the Convention center and beachfront luxury hotel with retail attached.