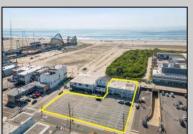

Berger Realty, Inc. 3160 Asbury Avenue Ocean City, NJ 08226 1-877-237-4371 / 609-399-0076 info@bergerrealty.com

4314-20 Boardwalk Wildwood, NJ 08260

Asking \$8,500,000.00

## **COMMENTS**

Wildwood beachfront/boardwalk front opportunity. 4 Boardwalk retail stores at 8400 sq ft. Also 2 efficiency apartments and 1 - 2 bedroom 1 bath apartment. Attached are public showers and lockers as well as garage and utility storage. This is all attached to an additional 20,000 sq. ft parking lot consisting of 91 spaces. All this is within 1000 ft of the Wildwood Convention center. The stores are all fully leased. All showings require an appointment. Excellent opportunity as is or an incredible site for a host hotel for the Convention center and beachfront luxury hotel with retail attached.