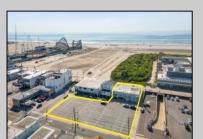

## **COMMENTS**

Wildwood beachfront/boardwalk front opportunity. 4 Boardwalk retail stores at 8400 sq ft. Also 2 efficiency apartments and 1 - 2 bedroom 1 bath apartment. Attached are public showers and lockers as well as garage and utility storage. This is all attached to an additional 20,000 sq. ft parking lot consisting of 91 spaces. All this is within 1000 ft of the Wildwood Convention center. The stores are all fully leased. All showings require an appointment. Excellent opportunity as is or an incredible site for a host hotel for the Convention center and beachfront luxury hotel with retail attached.