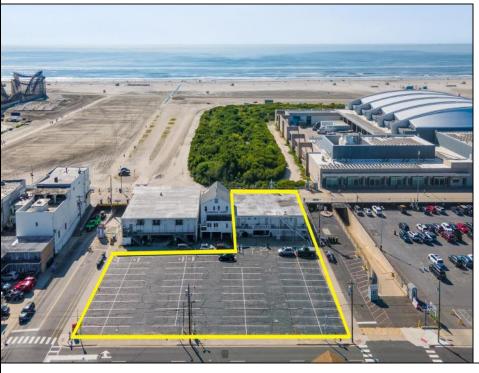

## **COMMENTS**

Wildwood beachfront/boardwalk front opportunity. 4 Boardwalk retail stores at 8400 sq ft. Also 2 efficiency apartments and 1 - 2 bedroom 1 bath apartment. Attached are public showers and lockers as well as garage and utility storage. This is all attached to an additional 20,000 sq. ft parking lot consisting of 91 spaces. All this is within 1000 ft of the Wildwood Convention center. The stores are all fully leased. All showings require an appointment. Excellent opportunity as is or an incredible site for a host hotel for the Convention center and beachfront luxury hotel with retail attached.