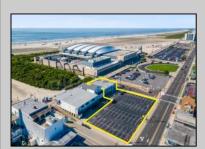

## **COMMENTS**

Wildwood beachfront/boardwalk front opportunity. 4 Boardwalk retail stores at 8400 sq ft. Also 2 efficiency apartments and 1 - 2 bedroom 1 bath apartment. Attached are public showers and lockers as well as garage and utility storage. This is all attached to an additional 20,000 sq. ft parking lot consisting of 91 spaces. All this is within 1000 ft of the Wildwood Convention center. The stores are all fully leased. All showings require an appointment. Excellent opportunity as is or an incredible site for a host hotel for the Convention center and beachfront luxury hotel with retail attached.