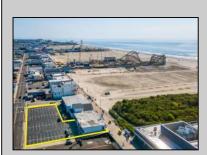

## **COMMENTS**

Wildwood beachfront/boardwalk front opportunity. 4 Boardwalk retail stores at 8400 sq ft. Also 2 efficiency apartments and 1 - 2 bedroom 1 bath apartment. Attached are public showers and lockers as well as garage and utility storage. This is all attached to an additional 20,000 sq. ft parking lot consisting of 91 spaces. All this is within 1000 ft of the Wildwood Convention center. The stores are all fully leased. All showings require an appointment. Excellent opportunity as is or an incredible site for a host hotel for the Convention center and beachfront luxury hotel with retail attached.