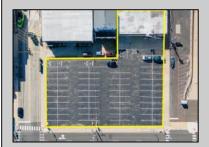

## **COMMENTS**

Wildwood beachfront/boardwalk front opportunity. 4 Boardwalk retail stores at 8400 sq ft. Also 2 efficiency apartments and 1 - 2 bedroom 1 bath apartment. Attached are public showers and lockers as well as garage and utility storage. This is all attached to an additional 20,000 sq. ft parking lot consisting of 91 spaces. All this is within 1000 ft of the Wildwood Convention center. The stores are all fully leased. All showings require an appointment. Excellent opportunity as is or an incredible site for a host hotel for the Convention center and beachfront luxury hotel with retail attached.