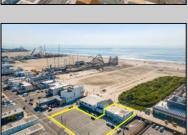

## **COMMENTS**

Wildwood beachfront/boardwalk front opportunity. 4 Boardwalk retail stores at 8400 sq ft. Also 2 efficiency apartments and 1 - 2 bedroom 1 bath apartment. Attached are public showers and lockers as well as garage and utility storage. This is all attached to an additional 20,000 sq. ft parking lot consisting of 91 spaces. All this is within 1000 ft of the Wildwood Convention center. The stores are all fully leased. All showings require an appointment. Excellent opportunity as is or an incredible site for a host hotel for the Convention center and beachfront luxury hotel with retail attached.