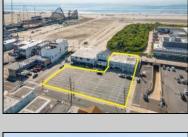

## **COMMENTS**

Wildwood beachfront/boardwalk front opportunity. 4 Boardwalk retail stores at 8400 sq ft. Also 2 efficiency apartments and 1 - 2 bedroom 1 bath apartment. Attached are public showers and lockers as well as garage and utility storage. This is all attached to an additional 20,000 sq. ft parking lot consisting of 91 spaces. All this is within 1000 ft of the Wildwood Convention center. The stores are all fully leased. All showings require an appointment. Excellent opportunity as is or an incredible site for a host hotel for the Convention center and beachfront luxury hotel with retail attached.