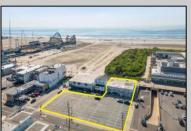

## **COMMENTS**

Wildwood beachfront/boardwalk front opportunity. 4 Boardwalk retail stores at 8400 sq ft. Also 2 efficiency apartments and 1 - 2 bedroom 1 bath apartment. Attached are public showers and lockers as well as garage and utility storage. This is all attached to an additional 20,000 sq. ft parking lot consisting of 91 spaces. All this is within 1000 ft of the Wildwood Convention center. The stores are all fully leased. All showings require an appointment. Excellent opportunity as is or an incredible site for a host hotel for the Convention center and beachfront luxury hotel with retail attached.