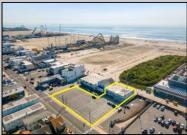

## **COMMENTS**

Wildwood beachfront/boardwalk front opportunity. 4 Boardwalk retail stores at 8400 sq ft. Also 2 efficiency apartments and 1 - 2 bedroom 1 bath apartment. Attached are public showers and lockers as well as garage and utility storage. This is all attached to an additional 20,000 sq. ft parking lot consisting of 91 spaces. All this is within 1000 ft of the Wildwood Convention center. The stores are all fully leased. All showings require an appointment. Excellent opportunity as is or an incredible site for a host hotel for the Convention center and beachfront luxury hotel with retail attached.