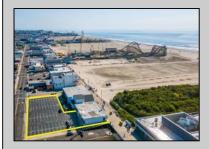

## **COMMENTS**

Wildwood beachfront/boardwalk front opportunity. 4 Boardwalk retail stores at 8400 sq ft. Also 2 efficiency apartments and 1 - 2 bedroom 1 bath apartment. Attached are public showers and lockers as well as garage and utility storage. This is all attached to an additional 20,000 sq. ft parking lot consisting of 91 spaces. All this is within 1000 ft of the Wildwood Convention center. The stores are all fully leased. All showings require an appointment. Excellent opportunity as is or an incredible site for a host hotel for the Convention center and beachfront luxury hotel with retail attached.