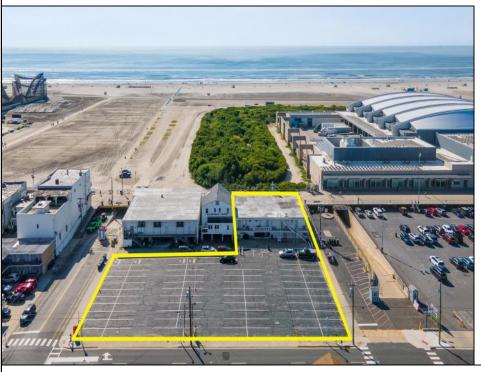

## **COMMENTS**

Wildwood beachfront/boardwalk front opportunity. 4 Boardwalk retail stores at 8400 sq ft. Also 2 efficiency apartments and 1 - 2 bedroom 1 bath apartment. Attached are public showers and lockers as well as garage and utility storage. This is all attached to an additional 20,000 sq. ft parking lot consisting of 91 spaces. All this is within 1000 ft of the Wildwood Convention center. The stores are all fully leased. All showings require an appointment. Excellent opportunity as is or an incredible site for a host hotel for the Convention center and beachfront luxury hotel with retail attached.