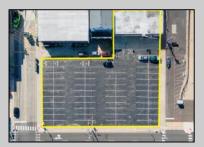

## **COMMENTS**

Wildwood beachfront/boardwalk front opportunity. 4 Boardwalk retail stores at 8400 sq ft. Also 2 efficiency apartments and 1 - 2 bedroom 1 bath apartment. Attached are public showers and lockers as well as garage and utility storage. This is all attached to an additional 20,000 sq. ft parking lot consisting of 91 spaces. All this is within 1000 ft of the Wildwood Convention center. The stores are all fully leased. All showings require an appointment. Excellent opportunity as is or an incredible site for a host hotel for the Convention center and beachfront luxury hotel with retail attached.