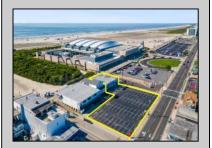

## **COMMENTS**

Wildwood beachfront/boardwalk front opportunity. 4 Boardwalk retail stores at 8400 sq ft. Also 2 efficiency apartments and 1 - 2 bedroom 1 bath apartment. Attached are public showers and lockers as well as garage and utility storage. This is all attached to an additional 20,000 sq. ft parking lot consisting of 91 spaces. All this is within 1000 ft of the Wildwood Convention center. The stores are all fully leased. All showings require an appointment. Excellent opportunity as is or an incredible site for a host hotel for the Convention center and beachfront luxury hotel with retail attached.