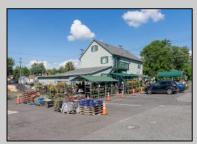

## **COMMENTS**

Thriving Hardware and Garden Supply Business. Excellent location for Landscaping Business. Many Possible Uses For This Two Story Commercial Building With Several Accessory Buildings, Basement Storage And Huge Second Floor Apartment-Possibly Two Apartments. Located On Very busy intersection. 1.38 Acres At SW Corner Of Ark Road And Marine Hwy, Across From Dunkin Donuts. Close To Rt 38, 295. Neighborhood Commercial And Residential. Plenty Of Off Street Parking. Apartment Above Can Be Owner Occupied. Well Established Business for over 40 Years And Still Growing. Owner will consider managing business for up to 1 year after sale. Zoning Is Industry Dist. Other Uses Include Offices, Convenience Stores, Daycare/Preschool, Landscaping, Medical, Retail, Restaurants, Banks. Flexible seller. Call today and let\'s start a conversation.