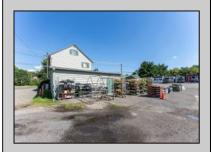

## **COMMENTS**

Thriving Hardware and Garden Supply Business. Excellent location for Landscaping Business. Many Possible Uses For This Two Story Commercial Building With Several Accessory Buildings, Basement Storage And Huge Second Floor Apartment-Possibly Two Apartments. Located On Very busy intersection. 1.38 Acres At SW Corner Of Ark Road And Marine Hwy, Across From Dunkin Donuts. Close To Rt 38, 295. Neighborhood Commercial And Residential. Plenty Of Off Street Parking. Apartment Above Can Be Owner Occupied. Well Established Business for over 40 Years And Still Growing. Owner will consider managing business for up to 1 year after sale. Zoning Is Industry Dist. Other Uses Include Offices, Convenience Stores, Daycare/Preschool, Landscaping, Medical, Retail, Restaurants, Banks. Flexible seller. Call today and let\'s start a conversation.

**PROPERTY DETAILS** OutsideFeatures ParkingGarage OtherRooms Exterior Storage Building 6 To 10 Spaces Office Space Avail Block Metal Sign Off Street Retail Store Wood/Frame Fence Public Restroom Security Light/System