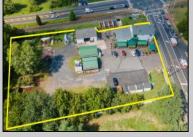

## **COMMENTS**

Thriving Hardware and Garden Supply Business. Excellent location for Landscaping Business. Many Possible Uses For This Two Story Commercial Building With Several Accessory Buildings, Basement Storage And Huge Second Floor Apartment-Possibly Two Apartments. Located On Very busy intersection. 1.38 Acres At SW Corner Of Ark Road And Marine Hwy, Across From Dunkin Donuts. Close To Rt 38, 295. Neighborhood Commercial And Residential. Plenty Of Off Street Parking. Apartment Above Can Be Owner Occupied. Well Established Business for over 40 Years And Still Growing. Owner will consider managing business for up to 1 year after sale. Zoning Is Industry Dist. Other Uses Include Offices, Convenience Stores, Daycare/Preschool, Landscaping, Medical, Retail, Restaurants, Banks. Flexible seller. Call today and let\'s start a conversation.