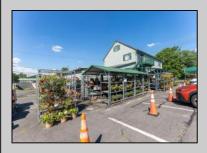

## **COMMENTS**

Thriving Hardware and Garden Supply Business. Excellent location for Landscaping Business. Many Possible Uses For This Two Story Commercial Building With Several Accessory Buildings, Basement Storage And Huge Second Floor Apartment-Possibly Two Apartments. Located On Very busy intersection. 1.38 Acres At SW Corner Of Ark Road And Marine Hwy, Across From Dunkin Donuts. Close To Rt 38, 295. Neighborhood Commercial And Residential. Plenty Of Off Street Parking. Apartment Above Can Be Owner Occupied. Well Established Business for over 40 Years And Still Growing. Owner will consider managing business for up to 1 year after sale. Zoning Is Industry Dist. Other Uses Include Offices, Convenience Stores, Daycare/Preschool, Landscaping, Medical, Retail, Restaurants, Banks. Flexible seller. Call today and let\'s start a conversation.