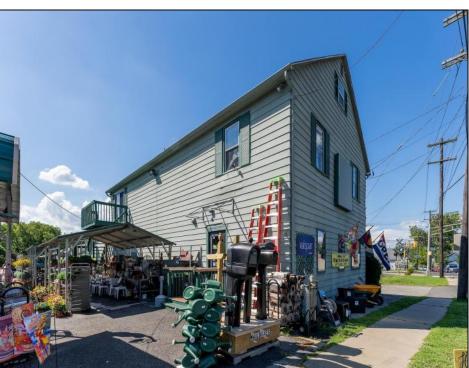

## **COMMENTS**

Thriving Hardware and Garden Supply Business. Excellent location for Landscaping Business. Many Possible Uses For This Two Story Commercial Building With Several Accessory Buildings, Basement Storage And Huge Second Floor Apartment-Possibly Two Apartments. Located On Very busy intersection. 1.38 Acres At SW Corner Of Ark Road And Marine Hwy, Across From Dunkin Donuts. Close To Rt 38, 295. Neighborhood Commercial And Residential. Plenty Of Off Street Parking. Apartment Above Can Be Owner Occupied. Well Established Business for over 40 Years And Still Growing. Owner will consider managing business for up to 1 year after sale. Zoning Is Industry Dist. Other Uses Include Offices, Convenience Stores, Daycare/Preschool, Landscaping, Medical, Retail, Restaurants, Banks. Flexible seller. Call today and let\'s start a conversation.