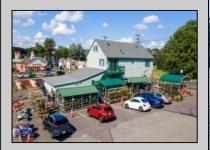

## **COMMENTS**

Thriving Hardware and Garden Supply Business. Excellent location for Landscaping Business. Many Possible Uses For This Two Story Commercial Building With Several Accessory Buildings, Basement Storage And Huge Second Floor Apartment-Possibly Two Apartments. Located On Very busy intersection. 1.38 Acres At SW Corner Of Ark Road And Marine Hwy, Across From Dunkin Donuts. Close To Rt 38, 295. Neighborhood Commercial And Residential. Plenty Of Off Street Parking. Apartment Above Can Be Owner Occupied. Well Established Business for over 40 Years And Still Growing. Owner will consider managing business for up to 1 year after sale. Zoning Is Industry Dist. Other Uses Include Offices, Convenience Stores, Daycare/Preschool, Landscaping, Medical, Retail, Restaurants, Banks. Flexible seller. Call today and let\'s start a conversation.