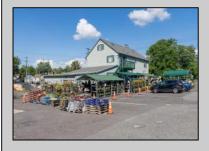

## **COMMENTS**

Thriving Hardware and Garden Supply Business. Excellent location for Landscaping Business. Many Possible Uses For This Two Story Commercial Building With Several Accessory Buildings, Basement Storage And Huge Second Floor Apartment-Possibly Two Apartments. Located On Very busy intersection. 1.38 Acres At SW Corner Of Ark Road And Marine Hwy, Across From Dunkin Donuts. Close To Rt 38, 295. Neighborhood Commercial And Residential. Plenty Of Off Street Parking. Apartment Above Can Be Owner Occupied. Well Established Business for over 40 Years And Still Growing. Owner will consider managing business for up to 1 year after sale. Zoning Is Industry Dist. Other Uses Include Offices, Convenience Stores, Daycare/Preschool, Landscaping, Medical, Retail, Restaurants, Banks. Flexible seller. Call today and let\'s start a conversation.

## **PROPERTY DETAILS**

OutsideFeatures ParkingGarage OtherRooms Exterior 6 To 10 Spaces Office Space Avail Block Storage Building Metal Sign Off Street Retail Store Wood/Frame Fence Public Restroom Security Light/System