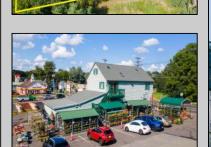

## **COMMENTS**

Thriving Hardware and Garden Supply Business. Excellent location for Landscaping Business. Many Possible Uses For This Two Story Commercial Building With Several Accessory Buildings, Basement Storage And Huge Second Floor Apartment-Possibly Two Apartments. Located On Very busy intersection. 1.38 Acres At SW Corner Of Ark Road And Marine Hwy, Across From Dunkin Donuts. Close To Rt 38, 295. Neighborhood Commercial And Residential. Plenty Of Off Street Parking. Apartment Above Can Be Owner Occupied. Well Established Business for over 40 Years And Still Growing. Owner will consider managing business for up to 1 year after sale. Zoning Is Industry Dist. Other Uses Include Offices, Convenience Stores, Daycare/Preschool, Landscaping, Medical, Retail, Restaurants, Banks. Flexible seller. Call today and let\'s start a conversation.

## **PROPERTY DETAILS**

OutsideFeatures ParkingGarage OtherRooms Exterior 6 To 10 Spaces Office Space Avail Block Storage Building Metal Sign Off Street Retail Store Wood/Frame Fence Public Restroom Security Light/System