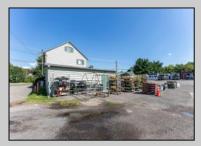

## **COMMENTS**

Thriving Hardware and Garden Supply Business. Excellent location for Landscaping Business. Many Possible Uses For This Two Story Commercial Building With Several Accessory Buildings, Basement Storage And Huge Second Floor Apartment-Possibly Two Apartments. Located On Very busy intersection. 1.38 Acres At SW Corner Of Ark Road And Marine Hwy, Across From Dunkin Donuts. Close To Rt 38, 295. Neighborhood Commercial And Residential. Plenty Of Off Street Parking. Apartment Above Can Be Owner Occupied. Well Established Business for over 40 Years And Still Growing. Owner will consider managing business for up to 1 year after sale. Zoning Is Industry Dist. Other Uses Include Offices, Convenience Stores, Daycare/Preschool, Landscaping, Medical, Retail, Restaurants, Banks. Flexible seller. Call today and let\'s start a conversation.