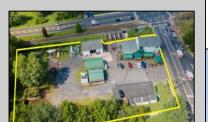

Berger Realty, Inc.
3160 Asbury Avenue
Ocean City, NJ 08226
1-877-237-4371 / 609-399-0076
info@bergerrealty.com

100 Ark Mount Laurel, NJ 08054

Asking \$1,900,000.00

## **COMMENTS**

Thriving Hardware and Garden Supply Business. Excellent location for Landscaping Business. Many Possible Uses For This Two Story Commercial Building With Several Accessory Buildings, Basement Storage And Huge Second Floor Apartment-Possibly Two Apartments. Located On Very busy intersection. 1.38 Acres At SW Corner Of Ark Road And Marine Hwy, Across From Dunkin Donuts. Close To Rt 38, 295. Neighborhood Commercial And Residential. Plenty Of Off Street Parking. Apartment Above Can Be Owner Occupied. Well Established Business for over 40 Years And Still Growing. Owner will consider managing business for up to 1 year after sale. Zoning Is Industry Dist. Other Uses Include Offices, Convenience Stores, Daycare/Preschool, Landscaping, Medical, Retail, Restaurants, Banks. Flexible seller. Call today and let\'s start a conversation.