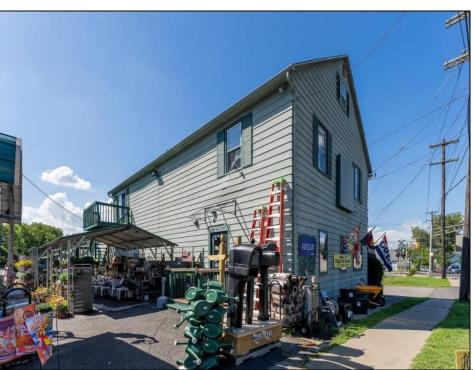

## **COMMENTS**

Thriving Hardware and Garden Supply Business. Excellent location for Landscaping Business. Many Possible Uses For This Two Story Commercial Building With Several Accessory Buildings, Basement Storage And Huge Second Floor Apartment-Possibly Two Apartments. Located On Very busy intersection. 1.38 Acres At SW Corner Of Ark Road And Marine Hwy, Across From Dunkin Donuts. Close To Rt 38, 295. Neighborhood Commercial And Residential. Plenty Of Off Street Parking. Apartment Above Can Be Owner Occupied. Well Established Business for over 40 Years And Still Growing. Owner will consider managing business for up to 1 year after sale. Zoning Is Industry Dist. Other Uses Include Offices, Convenience Stores, Daycare/Preschool, Landscaping, Medical, Retail, Restaurants, Banks. Flexible seller. Call today and let\'s start a conversation.