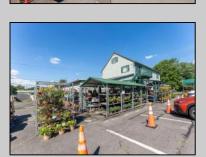

## **COMMENTS**

Thriving Hardware and Garden Supply Business. Excellent location for Landscaping Business. Many Possible Uses For This Two Story Commercial Building With Several Accessory Buildings, Basement Storage And Huge Second Floor Apartment-Possibly Two Apartments. Located On Very busy intersection. 1.38 Acres At SW Corner Of Ark Road And Marine Hwy, Across From Dunkin Donuts. Close To Rt 38, 295. Neighborhood Commercial And Residential. Plenty Of Off Street Parking. Apartment Above Can Be Owner Occupied. Well Established Business for over 40 Years And Still Growing. Owner will consider managing business for up to 1 year after sale. Zoning Is Industry Dist. Other Uses Include Offices, Convenience Stores, Daycare/Preschool, Landscaping, Medical, Retail, Restaurants, Banks. Flexible seller. Call today and let\'s start a conversation.

## **PROPERTY DETAILS**

OutsideFeatures ParkingGarage OtherRooms Exterior 6 To 10 Spaces Office Space Avail Block Storage Building Metal Sign Off Street Retail Store Wood/Frame Fence Public Restroom Security Light/System