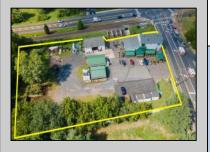

Berger Realty, Inc.
3160 Asbury Avenue
Ocean City, NJ 08226
1-877-237-4371 / 609-399-0076
info@bergerrealty.com

100 Ark Mount Laurel, NJ 08054

Asking \$1,900,000.00

## **COMMENTS**

Thriving Hardware and Garden Supply Business. Excellent location for Landscaping Business. Many Possible Uses For This Two Story Commercial Building With Several Accessory Buildings, Basement Storage And Huge Second Floor Apartment-Possibly Two Apartments. Located On Very busy intersection. 1.38 Acres At SW Corner Of Ark Road And Marine Hwy, Across From Dunkin Donuts. Close To Rt 38, 295. Neighborhood Commercial And Residential. Plenty Of Off Street Parking. Apartment Above Can Be Owner Occupied. Well Established Business for over 40 Years And Still Growing. Owner will consider managing business for up to 1 year after sale. Zoning Is Industry Dist. Other Uses Include Offices, Convenience Stores, Daycare/Preschool, Landscaping, Medical, Retail, Restaurants, Banks. Flexible seller. Call today and let\'s start a conversation.