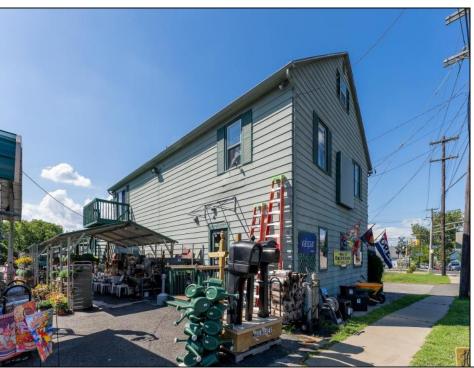

## **COMMENTS**

Thriving Hardware and Garden Supply Business. Excellent location for Landscaping Business. Many Possible Uses For This Two Story Commercial Building With Several Accessory Buildings, Basement Storage And Huge Second Floor Apartment-Possibly Two Apartments. Located On Very busy intersection. 1.38 Acres At SW Corner Of Ark Road And Marine Hwy, Across From Dunkin Donuts. Close To Rt 38, 295. Neighborhood Commercial And Residential. Plenty Of Off Street Parking. Apartment Above Can Be Owner Occupied. Well Established Business for over 40 Years And Still Growing. Owner will consider managing business for up to 1 year after sale. Zoning Is Industry Dist. Other Uses Include Offices, Convenience Stores, Daycare/Preschool, Landscaping, Medical, Retail, Restaurants, Banks. Flexible seller. Call today and let\'s start a conversation.