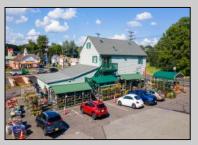

## **COMMENTS**

Thriving Hardware and Garden Supply Business. Excellent location for Landscaping Business. Many Possible Uses For This Two Story Commercial Building With Several Accessory Buildings, Basement Storage And Huge Second Floor Apartment-Possibly Two Apartments. Located On Very busy intersection. 1.38 Acres At SW Corner Of Ark Road And Marine Hwy, Across From Dunkin Donuts. Close To Rt 38, 295. Neighborhood Commercial And Residential. Plenty Of Off Street Parking. Apartment Above Can Be Owner Occupied. Well Established Business for over 40 Years And Still Growing. Owner will consider managing business for up to 1 year after sale. Zoning Is Industry Dist. Other Uses Include Offices, Convenience Stores, Daycare/Preschool, Landscaping, Medical, Retail, Restaurants, Banks. Flexible seller. Call today and let\'s start a conversation.