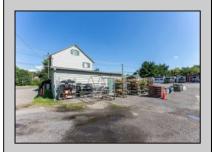

## **COMMENTS**

Thriving Hardware and Garden Supply Business. Excellent location for Landscaping Business. Many Possible Uses For This Two Story Commercial Building With Several Accessory Buildings, Basement Storage And Huge Second Floor Apartment-Possibly Two Apartments. Located On Very busy intersection. 1.38 Acres At SW Corner Of Ark Road And Marine Hwy, Across From Dunkin Donuts. Close To Rt 38, 295. Neighborhood Commercial And Residential. Plenty Of Off Street Parking. Apartment Above Can Be Owner Occupied. Well Established Business for over 40 Years And Still Growing. Owner will consider managing business for up to 1 year after sale. Zoning Is Industry Dist. Other Uses Include Offices, Convenience Stores, Daycare/Preschool, Landscaping, Medical, Retail, Restaurants, Banks. Flexible seller. Call today and let\'s start a conversation.