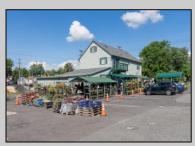

## **COMMENTS**

Thriving Hardware and Garden Supply Business. Excellent location for Landscaping Business. Many Possible Uses For This Two Story Commercial Building With Several Accessory Buildings, Basement Storage And Huge Second Floor Apartment-Possibly Two Apartments. Located On Very busy intersection. 1.38 Acres At SW Corner Of Ark Road And Marine Hwy, Across From Dunkin Donuts. Close To Rt 38, 295. Neighborhood Commercial And Residential. Plenty Of Off Street Parking. Apartment Above Can Be Owner Occupied. Well Established Business for over 40 Years And Still Growing. Owner will consider managing business for up to 1 year after sale. Zoning Is Industry Dist. Other Uses Include Offices, Convenience Stores, Daycare/Preschool, Landscaping, Medical, Retail, Restaurants, Banks. Flexible seller. Call today and let\'s start a conversation.