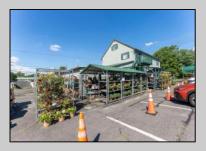

## **COMMENTS**

Thriving Hardware and Garden Supply Business. Excellent location for Landscaping Business. Many Possible Uses For This Two Story Commercial Building With Several Accessory Buildings, Basement Storage And Huge Second Floor Apartment-Possibly Two Apartments. Located On Very busy intersection. 1.38 Acres At SW Corner Of Ark Road And Marine Hwy, Across From Dunkin Donuts. Close To Rt 38, 295. Neighborhood Commercial And Residential. Plenty Of Off Street Parking. Apartment Above Can Be Owner Occupied. Well Established Business for over 40 Years And Still Growing. Owner will consider managing business for up to 1 year after sale. Zoning Is Industry Dist. Other Uses Include Offices, Convenience Stores, Daycare/Preschool, Landscaping, Medical, Retail, Restaurants, Banks. Flexible seller. Call today and let\'s start a conversation.