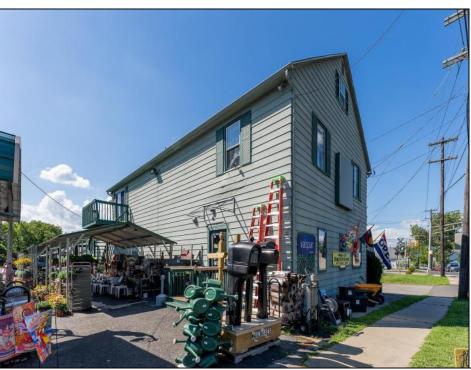

## **COMMENTS**

Thriving Hardware and Garden Supply Business. Excellent location for Landscaping Business. Many Possible Uses For This Two Story Commercial Building With Several Accessory Buildings, Basement Storage And Huge Second Floor Apartment-Possibly Two Apartments. Located On Very busy intersection. 1.38 Acres At SW Corner Of Ark Road And Marine Hwy, Across From Dunkin Donuts. Close To Rt 38, 295. Neighborhood Commercial And Residential. Plenty Of Off Street Parking. Apartment Above Can Be Owner Occupied. Well Established Business for over 40 Years And Still Growing. Owner will consider managing business for up to 1 year after sale. Zoning Is Industry Dist. Other Uses Include Offices, Convenience Stores, Daycare/Preschool, Landscaping, Medical, Retail, Restaurants, Banks. Flexible seller. Call today and let\'s start a conversation.