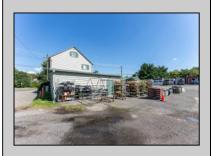

## **COMMENTS**

Thriving Hardware and Garden Supply Business. Excellent location for Landscaping Business. Many Possible Uses For This Two Story Commercial Building With Several Accessory Buildings, Basement Storage And Huge Second Floor Apartment-Possibly Two Apartments. Located On Very busy intersection. 1.38 Acres At SW Corner Of Ark Road And Marine Hwy, Across From Dunkin Donuts. Close To Rt 38, 295. Neighborhood Commercial And Residential. Plenty Of Off Street Parking. Apartment Above Can Be Owner Occupied. Well Established Business for over 40 Years And Still Growing. Owner will consider managing business for up to 1 year after sale. Zoning Is Industry Dist. Other Uses Include Offices, Convenience Stores, Daycare/Preschool, Landscaping, Medical, Retail, Restaurants, Banks. Flexible seller. Call today and let\'s start a conversation.