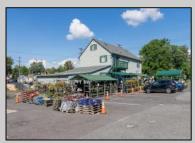

## **COMMENTS**

Thriving Hardware and Garden Supply Business. Excellent location for Landscaping Business. Many Possible Uses For This Two Story Commercial Building With Several Accessory Buildings, Basement Storage And Huge Second Floor Apartment-Possibly Two Apartments. Located On Very busy intersection. 1.38 Acres At SW Corner Of Ark Road And Marine Hwy, Across From Dunkin Donuts. Close To Rt 38, 295. Neighborhood Commercial And Residential. Plenty Of Off Street Parking. Apartment Above Can Be Owner Occupied. Well Established Business for over 40 Years And Still Growing. Owner will consider managing business for up to 1 year after sale. Zoning Is Industry Dist. Other Uses Include Offices, Convenience Stores, Daycare/Preschool, Landscaping, Medical, Retail, Restaurants, Banks. Flexible seller. Call today and let\'s start a conversation.