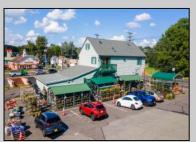

## **COMMENTS**

Thriving Hardware and Garden Supply Business. Excellent location for Landscaping Business. Many Possible Uses For This Two Story Commercial Building With Several Accessory Buildings, Basement Storage And Huge Second Floor Apartment-Possibly Two Apartments. Located On Very busy intersection. 1.38 Acres At SW Corner Of Ark Road And Marine Hwy, Across From Dunkin Donuts. Close To Rt 38, 295. Neighborhood Commercial And Residential. Plenty Of Off Street Parking. Apartment Above Can Be Owner Occupied. Well Established Business for over 40 Years And Still Growing. Owner will consider managing business for up to 1 year after sale. Zoning Is Industry Dist. Other Uses Include Offices, Convenience Stores, Daycare/Preschool, Landscaping, Medical, Retail, Restaurants, Banks. Flexible seller. Call today and let\'s start a conversation.