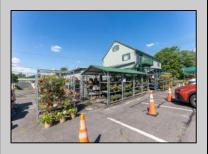

## **COMMENTS**

Thriving Hardware and Garden Supply Business. Excellent location for Landscaping Business. Many Possible Uses For This Two Story Commercial Building With Several Accessory Buildings, Basement Storage And Huge Second Floor Apartment-Possibly Two Apartments. Located On Very busy intersection. 1.38 Acres At SW Corner Of Ark Road And Marine Hwy, Across From Dunkin Donuts. Close To Rt 38, 295. Neighborhood Commercial And Residential. Plenty Of Off Street Parking. Apartment Above Can Be Owner Occupied. Well Established Business for over 40 Years And Still Growing. Owner will consider managing business for up to 1 year after sale. Zoning Is Industry Dist. Other Uses Include Offices, Convenience Stores, Daycare/Preschool, Landscaping, Medical, Retail, Restaurants, Banks. Flexible seller. Call today and let\'s start a conversation.