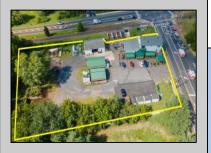

Berger Realty, Inc.
3160 Asbury Avenue
Ocean City, NJ 08226
1-877-237-4371 / 609-399-0076
info@bergerrealty.com

100 Ark Mount Laurel, NJ 08054

Asking \$1,900,000.00

## **COMMENTS**

Thriving Hardware and Garden Supply Business. Excellent location for Landscaping Business. Many Possible Uses For This Two Story Commercial Building With Several Accessory Buildings, Basement Storage And Huge Second Floor Apartment-Possibly Two Apartments. Located On Very busy intersection. 1.38 Acres At SW Corner Of Ark Road And Marine Hwy, Across From Dunkin Donuts. Close To Rt 38, 295. Neighborhood Commercial And Residential. Plenty Of Off Street Parking. Apartment Above Can Be Owner Occupied. Well Established Business for over 40 Years And Still Growing. Owner will consider managing business for up to 1 year after sale. Zoning Is Industry Dist. Other Uses Include Offices, Convenience Stores, Daycare/Preschool, Landscaping, Medical, Retail, Restaurants, Banks. Flexible seller. Call today and let\'s start a conversation.