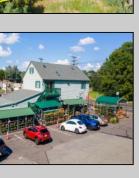

## **COMMENTS**

Thriving Hardware and Garden Supply Business. Excellent location for Landscaping Business. Many Possible Uses For This Two Story Commercial Building With Several Accessory Buildings, Basement Storage And Huge Second Floor Apartment-Possibly Two Apartments. Located On Very busy intersection. 1.38 Acres At SW Corner Of Ark Road And Marine Hwy, Across From Dunkin Donuts. Close To Rt 38, 295. Neighborhood Commercial And Residential. Plenty Of Off Street Parking. Apartment Above Can Be Owner Occupied. Well Established Business for over 40 Years And Still Growing. Owner will consider managing business for up to 1 year after sale. Zoning Is Industry Dist. Other Uses Include Offices, Convenience Stores, Daycare/Preschool, Landscaping, Medical, Retail, Restaurants, Banks. Flexible seller. Call today and let\'s start a conversation.