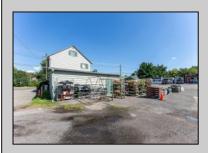

## **COMMENTS**

Thriving Hardware and Garden Supply Business. Excellent location for Landscaping Business. Many Possible Uses For This Two Story Commercial Building With Several Accessory Buildings, Basement Storage And Huge Second Floor Apartment-Possibly Two Apartments. Located On Very busy intersection. 1.38 Acres At SW Corner Of Ark Road And Marine Hwy, Across From Dunkin Donuts. Close To Rt 38, 295. Neighborhood Commercial And Residential. Plenty Of Off Street Parking. Apartment Above Can Be Owner Occupied. Well Established Business for over 40 Years And Still Growing. Owner will consider managing business for up to 1 year after sale. Zoning Is Industry Dist. Other Uses Include Offices, Convenience Stores, Daycare/Preschool, Landscaping, Medical, Retail, Restaurants, Banks. Flexible seller. Call today and let\'s start a conversation.