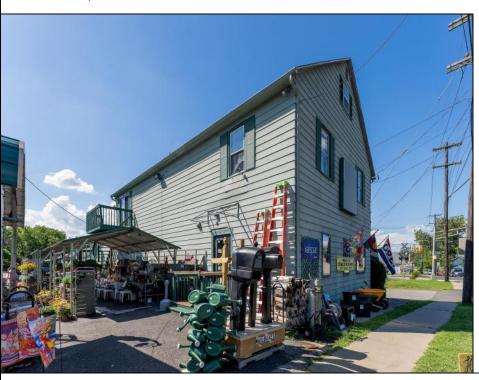

## **COMMENTS**

Thriving Hardware and Garden Supply Business. Excellent location for Landscaping Business. Many Possible Uses For This Two Story Commercial Building With Several Accessory Buildings, Basement Storage And Huge Second Floor Apartment-Possibly Two Apartments. Located On Very busy intersection. 1.38 Acres At SW Corner Of Ark Road And Marine Hwy, Across From Dunkin Donuts. Close To Rt 38, 295. Neighborhood Commercial And Residential. Plenty Of Off Street Parking. Apartment Above Can Be Owner Occupied. Well Established Business for over 40 Years And Still Growing. Owner will consider managing business for up to 1 year after sale. Zoning Is Industry Dist. Other Uses Include Offices, Convenience Stores, Daycare/Preschool, Landscaping, Medical, Retail, Restaurants, Banks. Flexible seller. Call today and let\'s start a conversation.