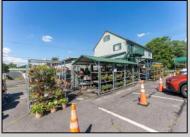

## **COMMENTS**

Thriving Hardware and Garden Supply Business. Excellent location for Landscaping Business. Many Possible Uses For This Two Story Commercial Building With Several Accessory Buildings, Basement Storage And Huge Second Floor Apartment-Possibly Two Apartments. Located On Very busy intersection. 1.38 Acres At SW Corner Of Ark Road And Marine Hwy, Across From Dunkin Donuts. Close To Rt 38, 295. Neighborhood Commercial And Residential. Plenty Of Off Street Parking. Apartment Above Can Be Owner Occupied. Well Established Business for over 40 Years And Still Growing. Owner will consider managing business for up to 1 year after sale. Zoning Is Industry Dist. Other Uses Include Offices, Convenience Stores, Daycare/Preschool, Landscaping, Medical, Retail, Restaurants, Banks. Flexible seller. Call today and let\'s start a conversation.