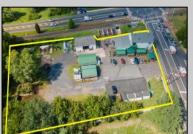

## **COMMENTS**

Thriving Hardware and Garden Supply Business. Excellent location for Landscaping Business. Many Possible Uses For This Two Story Commercial Building With Several Accessory Buildings, Basement Storage And Huge Second Floor Apartment-Possibly Two Apartments. Located On Very busy intersection. 1.38 Acres At SW Corner Of Ark Road And Marine Hwy, Across From Dunkin Donuts. Close To Rt 38, 295. Neighborhood Commercial And Residential. Plenty Of Off Street Parking. Apartment Above Can Be Owner Occupied. Well Established Business for over 40 Years And Still Growing. Owner will consider managing business for up to 1 year after sale. Zoning Is Industry Dist. Other Uses Include Offices, Convenience Stores, Daycare/Preschool, Landscaping, Medical, Retail, Restaurants, Banks. Flexible seller. Call today and let\'s start a conversation.