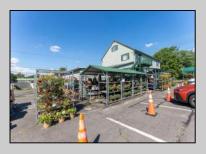

## **COMMENTS**

Thriving Hardware and Garden Supply Business. Excellent location for Landscaping Business. Many Possible Uses For This Two Story Commercial Building With Several Accessory Buildings, Basement Storage And Huge Second Floor Apartment-Possibly Two Apartments. Located On Very busy intersection. 1.38 Acres At SW Corner Of Ark Road And Marine Hwy, Across From Dunkin Donuts. Close To Rt 38, 295. Neighborhood Commercial And Residential. Plenty Of Off Street Parking. Apartment Above Can Be Owner Occupied. Well Established Business for over 40 Years And Still Growing. Owner will consider managing business for up to 1 year after sale. Zoning Is Industry Dist. Other Uses Include Offices, Convenience Stores, Daycare/Preschool, Landscaping, Medical, Retail, Restaurants, Banks. Flexible seller. Call today and let\'s start a conversation.