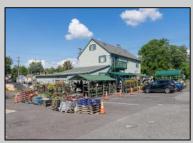

## **COMMENTS**

Thriving Hardware and Garden Supply Business. Excellent location for Landscaping Business. Many Possible Uses For This Two Story Commercial Building With Several Accessory Buildings, Basement Storage And Huge Second Floor Apartment-Possibly Two Apartments. Located On Very busy intersection. 1.38 Acres At SW Corner Of Ark Road And Marine Hwy, Across From Dunkin Donuts. Close To Rt 38, 295. Neighborhood Commercial And Residential. Plenty Of Off Street Parking. Apartment Above Can Be Owner Occupied. Well Established Business for over 40 Years And Still Growing. Owner will consider managing business for up to 1 year after sale. Zoning Is Industry Dist. Other Uses Include Offices, Convenience Stores, Daycare/Preschool, Landscaping, Medical, Retail, Restaurants, Banks. Flexible seller. Call today and let\'s start a conversation.