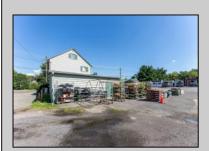

## **COMMENTS**

Thriving Hardware and Garden Supply Business. Excellent location for Landscaping Business. Many Possible Uses For This Two Story Commercial Building With Several Accessory Buildings, Basement Storage And Huge Second Floor Apartment-Possibly Two Apartments. Located On Very busy intersection. 1.38 Acres At SW Corner Of Ark Road And Marine Hwy, Across From Dunkin Donuts. Close To Rt 38, 295. Neighborhood Commercial And Residential. Plenty Of Off Street Parking. Apartment Above Can Be Owner Occupied. Well Established Business for over 40 Years And Still Growing. Owner will consider managing business for up to 1 year after sale. Zoning Is Industry Dist. Other Uses Include Offices, Convenience Stores, Daycare/Preschool, Landscaping, Medical, Retail, Restaurants, Banks. Flexible seller. Call today and let\'s start a conversation.