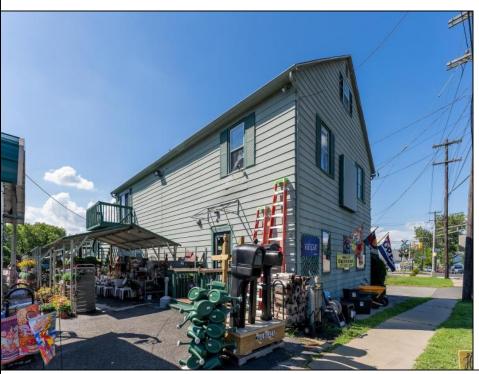

## **COMMENTS**

Thriving Hardware and Garden Supply Business. Excellent location for Landscaping Business. Many Possible Uses For This Two Story Commercial Building With Several Accessory Buildings, Basement Storage And Huge Second Floor Apartment-Possibly Two Apartments. Located On Very busy intersection. 1.38 Acres At SW Corner Of Ark Road And Marine Hwy, Across From Dunkin Donuts. Close To Rt 38, 295. Neighborhood Commercial And Residential. Plenty Of Off Street Parking. Apartment Above Can Be Owner Occupied. Well Established Business for over 40 Years And Still Growing. Owner will consider managing business for up to 1 year after sale. Zoning Is Industry Dist. Other Uses Include Offices, Convenience Stores, Daycare/Preschool, Landscaping, Medical, Retail, Restaurants, Banks. Flexible seller. Call today and let\'s start a conversation.