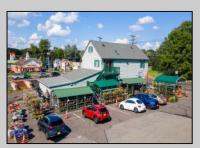

## **COMMENTS**

Thriving Hardware and Garden Supply Business. Excellent location for Landscaping Business. Many Possible Uses For This Two Story Commercial Building With Several Accessory Buildings, Basement Storage And Huge Second Floor Apartment-Possibly Two Apartments. Located On Very busy intersection. 1.38 Acres At SW Corner Of Ark Road And Marine Hwy, Across From Dunkin Donuts. Close To Rt 38, 295. Neighborhood Commercial And Residential. Plenty Of Off Street Parking. Apartment Above Can Be Owner Occupied. Well Established Business for over 40 Years And Still Growing. Owner will consider managing business for up to 1 year after sale. Zoning Is Industry Dist. Other Uses Include Offices, Convenience Stores, Daycare/Preschool, Landscaping, Medical, Retail, Restaurants, Banks. Flexible seller. Call today and let\'s start a conversation.