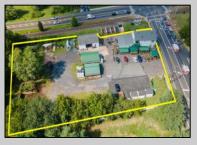

## **COMMENTS**

Thriving Hardware and Garden Supply Business. Excellent location for Landscaping Business. Many Possible Uses For This Two Story Commercial Building With Several Accessory Buildings, Basement Storage And Huge Second Floor Apartment-Possibly Two Apartments. Located On Very busy intersection. 1.38 Acres At SW Corner Of Ark Road And Marine Hwy, Across From Dunkin Donuts. Close To Rt 38, 295. Neighborhood Commercial And Residential. Plenty Of Off Street Parking. Apartment Above Can Be Owner Occupied. Well Established Business for over 40 Years And Still Growing. Owner will consider managing business for up to 1 year after sale. Zoning Is Industry Dist. Other Uses Include Offices, Convenience Stores, Daycare/Preschool, Landscaping, Medical, Retail, Restaurants, Banks. Flexible seller. Call today and let\'s start a conversation.