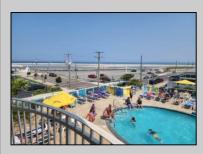

## COMMENTS

It\'s everything you come to North Wildwood for: steps away from the Inlet Beach, fantastic pool, and all of the bars and restaurants at your fingertips...welcome to Champagne Island Resort! This 1 bedroom 1 bath condotel features a comfortable bedroom, hall bath, combined kitchen and living area, and a private covered deck. Don't feel like cooking? Flip Flopz bar and grill is onsite to serve lunch and dinner. There is live entertainment and DJ's daily at the Tiki Topz bar overlooking Herefords inlet & beach area. You are in Fun Central at the Champagne Island Resort, whether walking to The Inlet, Tacos & Tequila, The North End, The Elks Club, The Moose Club, Keenan\'s Irish Pub, Curran\'s Irish Pub, Exit 0, as well as the Anglesea Pub. You will have front row entertainment for the Irish Festival, Mummerl's Weekend, Bonfire on the Beach, Trunk or Treat Halloween, & Christmas and New Yearl's festivities. Condo fees cover liability and flood insurance, common area electric and gas, water and sewer. Owners are responsible for thier own electric, cable, wifi and contents insurance.