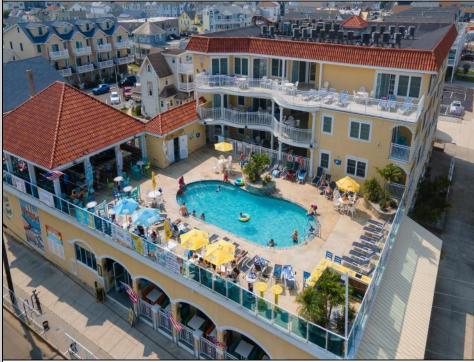

## COMMENTS

It\'s everything you come to North Wildwood for: steps away from the Inlet Beach, fantastic pool, and all of the bars and restaurants at your fingertips...welcome to Champagne Island Resort! This 1 bedroom 1 bath condotel features a comfortable bedroom, hall bath, combined kitchen and living area, and a private covered deck. Don't feel like cooking? Flip Flopz bar and grill is onsite to serve lunch and dinner. There is live entertainment and DJ's daily at the Tiki Topz bar overlooking Herefords inlet & beach area. You are in Fun Central at the Champagne Island Resort, whether walking to The Inlet, Tacos & Tequila, The North End, The Elks Club, The Moose Club, Keenan\'s Irish Pub, Curran\'s Irish Pub, Exit 0, as well as the Anglesea Pub. You will have front row entertainment for the Irish Festival, Mummerl's Weekend, Bonfire on the Beach, Trunk or Treat Halloween, & Christmas and New Yearl's festivities. Condo fees cover liability and flood insurance, common area electric and gas, water and sewer. Owners are responsible for thier own electric, cable, wifi and contents insurance.