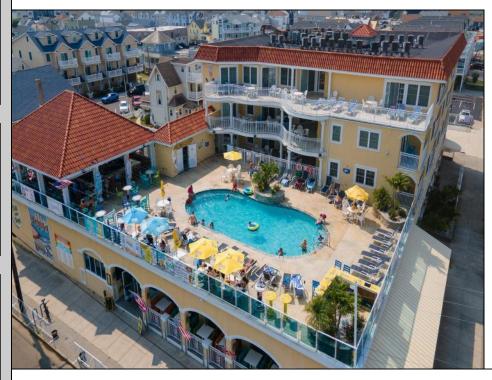

## COMMENTS

It\'s everything you come to North Wildwood for: steps away from the Inlet Beach, fantastic pool, and all of the bars and restaurants at your fingertips...welcome to Champagne Island Resort! This 1 bedroom 1 bath condotel features a comfortable bedroom, hall bath, combined kitchen and living area, and a private covered deck. Don't feel like cooking? Flip Flopz bar and grill is onsite to serve lunch and dinner. There is live entertainment and DJ's daily at the Tiki Topz bar overlooking Herefords inlet & beach area. You are in Fun Central at the Champagne Island Resort, whether walking to The Inlet, Tacos & Tequila, The North End, The Elks Club, The Moose Club, Keenan\'s Irish Pub, Curran\'s Irish Pub, Exit 0, as well as the Anglesea Pub. You will have front row entertainment for the Irish Festival, Mummerl's Weekend, Bonfire on the Beach, Trunk or Treat Halloween, & Christmas and New Yearl's festivities. Condo fees cover liability and flood insurance, common area electric and gas, water and sewer. Owners are responsible for thier own electric, cable, wifi and contents insurance.