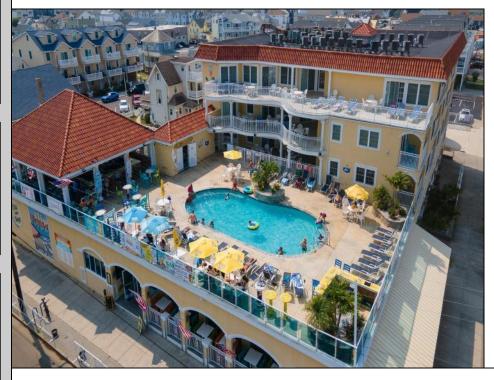

## COMMENTS

It's everything you come to North Wildwood for: steps away from the Inlet Beach, fantastic pool, and all of the bars and restaurants at your fingertips...welcome to Champagne Island Resort! This 1 bedroom 1 bath condotel features a comfortable bedroom, hall bath, combined kitchen and living area, and a private covered deck. Don't feel like cooking? Flip Flopz bar and grill is onsite to serve lunch and dinner. There is live entertainment and DJ's daily at the Tiki Topz bar overlooking Herefords inlet & beach area. You are in Fun Central at the Champagne Island Resort, whether walking to The Inlet, Tacos & Tequila, The North End, The Elks Club, The Moose Club, Keenan\'s Irish Pub, Curran\'s Irish Pub, Exit 0, as well as the Anglesea Pub. You will have front row entertainment for the Irish Festival, Mummer\'s Weekend, Bonfire on the Beach, Trunk or Treat Halloween, & Christmas and New Year\'s festivities. Condo fees cover liability and flood insurance, common area electric and gas, water and sewer. Owners are responsible for thier own electric, cable, wifi and contents insurance.