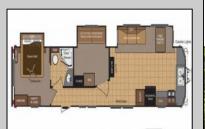

## **COMMENTS**

Beautiful Camper in Sun Outdoors community, 15 Minutes from wildwood and Cape May Beaches. This 2 bedroom 1 bath with a private porch and driveway, comes Fully furnished, amenities included, and comes with air conditioning, and an electric Fireplace. Campground Also comes with a Heated Pool, kid pool, 2 Hot tubs, Basketball court, Playground, Community showers, Laundromat, Dog Park, Cable, Wi-Fi, Private connivence Store, And daily activities for members. The campground closes for the season October 31-April 14 and Lot rent is \$7,900

| OutsideFeatures |
|-----------------|
| Patio           |
| Screened Porch  |
| Cable TV        |

PROPERTY DETAILS

ParkingGarage InteriorFeatures

Stone Driveway Fireplace - Elect

InteriorFeatures AppliancesIncluded
Fireplace - Electric Oven
Microwave Oven
Refrigerator
Central Vacuum
Stove Propane

AlsoIncluded Shades Furniture Heating Gas Propane Cooling Central Air Condition HotWater Propane

Sewer
Private
Ask for Veronica "Ronni" Vetro
Berger Realty Inc
3160 Asbury Avenue, Ocean City
Call: 609-399-0076
Email to: vrv@bergerrealty.com