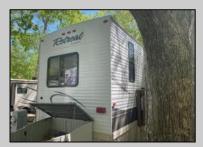

## **COMMENTS**

Beautiful Camper in Sun Outdoors community, 15 Minutes from wildwood and Cape May Beaches. This 2 bedroom 1 bath with a private porch and driveway, comes Fully furnished, amenities included, and comes with air conditioning, and an electric Fireplace. Campground Also comes with a Heated Pool, kid pool, 2 Hot tubs, Basketball court, Playground, Community showers, Laundromat, Dog Park, Cable, Wi-Fi, Private connivence Store, And daily activities for members. The campground closes for the season October 31-April 14 and Lot rent is \$7,900