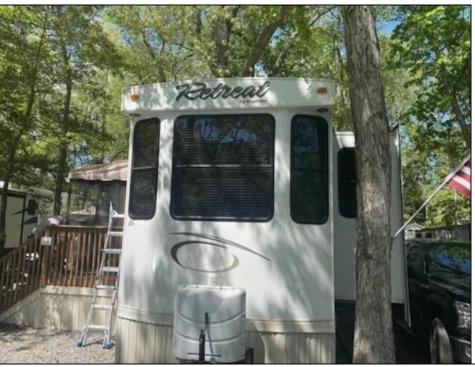

## **COMMENTS**

Beautiful Camper in Sun Outdoors community, 15 Minutes from wildwood and Cape May Beaches. This 2 bedroom 1 bath with a private porch and driveway, comes Fully furnished, amenities included, and comes with air conditioning, and an electric Fireplace. Campground Also comes with a Heated Pool, kid pool, 2 Hot tubs, Basketball court, Playground, Community showers, Laundromat, Dog Park, Cable, Wi-Fi, Private connivence Store, And daily activities for members. The campground closes for the season October 31-April 14 and Lot rent is \$7,900