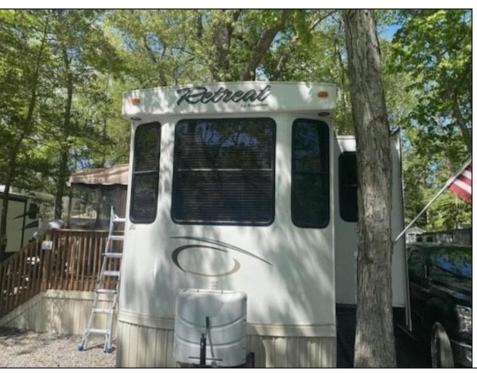

## **COMMENTS**

Beautiful Camper in Sun Outdoors community, 15 Minutes from wildwood and Cape May Beaches. This 2 bedroom 1 bath with a private porch and driveway, comes Fully furnished, amenities included, and comes with air conditioning, and an electric Fireplace. Campground Also comes with a Heated Pool, kid pool, 2 Hot tubs, Basketball court, Playground, Community showers, Laundromat, Dog Park, Cable, Wi-Fi, Private connivence Store, And daily activities for members. The campground closes for the season October 31-April 14 and Lot rent is \$7,900

| OutsideFeatures |
|-----------------|
| Patio           |
| Screened Porch  |
| Cable TV        |

ParkingGarage Stone Driveway

PROPERTY DETAILS InteriorFeatures AppliancesIncluded Oven Fireplace - Electric Microwave Oven Refrigerator Central Vacuum Stove Propane