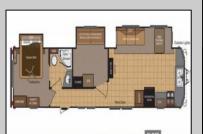

## **COMMENTS**

Beautiful Camper in Sun Outdoors community, 15 Minutes from wildwood and Cape May Beaches. This 2 bedroom 1 bath with a private porch and driveway, comes Fully furnished, amenities included, and comes with air conditioning, and an electric Fireplace. Campground Also comes with a Heated Pool, kid pool, 2 Hot tubs, Basketball court, Playground, Community showers, Laundromat, Dog Park, Cable, Wi-Fi, Private connivence Store, And daily activities for members. The campground closes for the season October 31-April 14 and Lot rent is \$7,900

| OutsideFeatures |
|-----------------|
| Patio           |
| Screened Porch  |
| Cable TV        |

ParkingGarage Stone Driveway

PROPERTY DETAILS InteriorFeatures AppliancesIncluded Oven Fireplace - Electric Microwave Oven Refrigerator Central Vacuum Stove Propane

AlsoIncluded Shades **Furniture** 

Heating Gas Propane Cooling Central Air Condition HotWater Propane

Sewer Ask for Tanya Pinkerton Berger Realty Inc 3160 Asbury Avenue, Ocean City Call: 609-399-0076 Email to: tp@bergerrealty.com