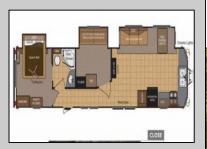

## **COMMENTS**

Beautiful Camper in Sun Outdoors community, 15 Minutes from wildwood and Cape May Beaches. This 2 bedroom 1 bath with a private porch and driveway, comes Fully furnished, amenities included, and comes with air conditioning, and an electric Fireplace. Campground Also comes with a Heated Pool, kid pool, 2 Hot tubs, Basketball court, Playground, Community showers, Laundromat, Dog Park, Cable, Wi-Fi, Private connivence Store, And daily activities for members. The campground closes for the season October 31-April 14 and Lot rent is \$7,900