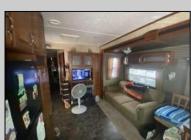

## **COMMENTS**

Beautiful Camper in Sun Outdoors community, 15 Minutes from wildwood and Cape May Beaches. This 2 bedroom 1 bath with a private porch and driveway, comes Fully furnished, amenities included, and comes with air conditioning, and an electric Fireplace. Campground Also comes with a Heated Pool, kid pool, 2 Hot tubs, Basketball court, Playground, Community showers, Laundromat, Dog Park, Cable, Wi-Fi, Private connivence Store, And daily activities for members. The campground closes for the season October 31-April 14 and Lot rent is \$7,900

ParkingGarage Stone Driveway

PROPERTY DETAILS InteriorFeatures AppliancesIncluded Fireplace - Electric Oven Microwave Oven Refrigerator Central Vacuum Stove Propane

AlsoIncluded Shades **Furniture** 

Heating Cooling Gas Propane