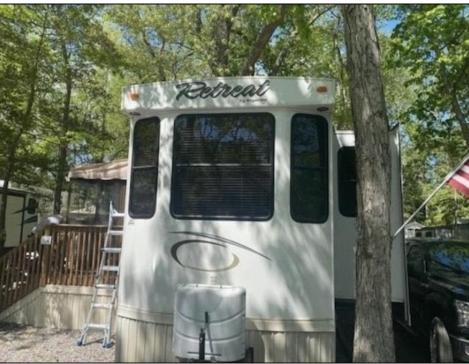

## **COMMENTS**

Beautiful Camper in Sun Outdoors community, 15 Minutes from wildwood and Cape May Beaches. This 2 bedroom 1 bath with a private porch and driveway, comes Fully furnished, amenities included, and comes with air conditioning, and an electric Fireplace. Campground Also comes with a Heated Pool, kid pool, 2 Hot tubs, Basketball court, Playground, Community showers, Laundromat, Dog Park, Cable, Wi-Fi, Private connivence Store, And daily activities for members. The campground closes for the season October 31-April 14 and Lot rent is \$7,900