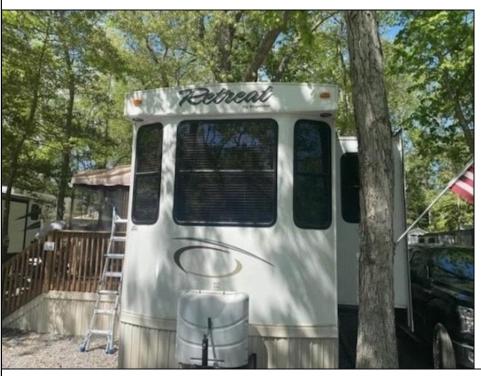

## **COMMENTS**

Beautiful Camper in Sun Outdoors community, 15 Minutes from wildwood and Cape May Beaches. This 2 bedroom 1 bath with a private porch and driveway, comes Fully furnished, amenities included, and comes with air conditioning, and an electric Fireplace. Campground Also comes with a Heated Pool, kid pool, 2 Hot tubs, Basketball court, Playground, Community showers, Laundromat, Dog Park, Cable, Wi-Fi, Private connivence Store, And daily activities for members. The campground closes for the season October 31-April 14 and Lot rent is \$7,900