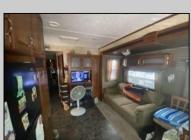

## **COMMENTS**

Beautiful Camper in Sun Outdoors community, 15 Minutes from wildwood and Cape May Beaches. This 2 bedroom 1 bath with a private porch and driveway, comes Fully furnished, amenities included, and comes with air conditioning, and an electric Fireplace. Campground Also comes with a Heated Pool, kid pool, 2 Hot tubs, Basketball court, Playground, Community showers, Laundromat, Dog Park, Cable, Wi-Fi, Private connivence Store, And daily activities for members. The campground closes for the season October 31-April 14 and Lot rent is \$7,900