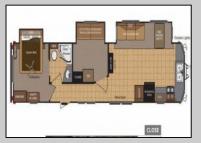

## **COMMENTS**

Beautiful Camper in Sun Outdoors community, 15 Minutes from wildwood and Cape May Beaches. This 2 bedroom 1 bath with a private porch and driveway, comes Fully furnished, amenities included, and comes with air conditioning, and an electric Fireplace. Campground Also comes with a Heated Pool, kid pool, 2 Hot tubs, Basketball court, Playground, Community showers, Laundromat, Dog Park, Cable, Wi-Fi, Private connivence Store, And daily activities for members. The campground closes for the season October 31-April 14 and Lot rent is \$7,900