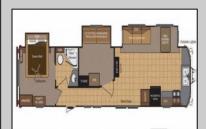

## COMMENTS

Beautiful Camper in Sun Outdoors community, 15 Minutes from wildwood and Cape May Beaches. This 2 bedroom 1 bath with a private porch and driveway, comes Fully furnished, amenities included, and comes with air conditioning, and an electric Fireplace. Campground Also comes with a Heated Pool, kid pool, 2 Hot tubs, Basketball court, Playground, Community showers, Laundromat, Dog Park, Cable, Wi-Fi, Private connivence Store, And daily activities for members. The campground closes for the season October 31-April 14 and Lot rent is \$7,900 PROPERTY DETAILS

| OutsideFeatures |
|-----------------|
| Patio           |
| Screened Porch  |
| Cable TV        |

## ParkingGarage Stone Driveway

InteriorFeatures Fireplace - Electric

AppliancesIncluded Oven Microwave Oven Refrigerator Central Vacuum Stove Propane

HotWater

AlsoIncluded Shades Furniture

Heating Gas Propane