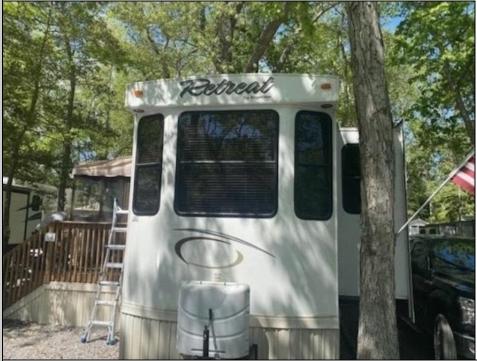

## COMMENTS

Beautiful Camper in Sun Outdoors community, 15 Minutes from wildwood and Cape May Beaches. This 2 bedroom 1 bath with a private porch and driveway, comes Fully furnished, amenities included, and comes with air conditioning, and an electric Fireplace. Campground Also comes with a Heated Pool, kid pool, 2 Hot tubs, Basketball court, Playground, Community showers, Laundromat, Dog Park, Cable, Wi-Fi, Private connivence Store, And daily activities for members. The campground closes for the season October 31-April 14 and Lot rent is \$7,900 PROPERTY DETAILS