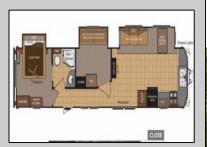

## **COMMENTS**

Beautiful Camper in Sun Outdoors community, 15 Minutes from wildwood and Cape May Beaches. This 2 bedroom 1 bath with a private porch and driveway, comes Fully furnished, amenities included, and comes with air conditioning, and an electric Fireplace. Campground Also comes with a Heated Pool, kid pool, 2 Hot tubs, Basketball court, Playground, Community showers, Laundromat, Dog Park, Cable, Wi-Fi, Private connivence Store, And daily activities for members. The campground closes for the season October 31-April 14 and Lot rent is \$7,900

| OutsideFeatures |
|-----------------|
| Patio           |
| Screened Porch  |
| Cable TV        |

ParkingGarage Stone Driveway

PROPERTY DETAILS InteriorFeatures AppliancesIncluded Fireplace - Electric Oven Microwave Oven Refrigerator Central Vacuum Stove Propane

AlsoIncluded Shades **Furniture** 

Heating Gas Propane Cooling Central Air Condition HotWater Propane

Sewer Private Ask for John Sweeney Berger Realty Inc 3160 Asbury Avenue, Ocean City Call: 609-399-0076 Email to: jjs@bergerrealty.com