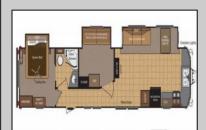

## COMMENTS

Beautiful Camper in Sun Outdoors community, 15 Minutes from wildwood and Cape May Beaches. This 2 bedroom 1 bath with a private porch and driveway, comes Fully furnished, amenities included, and comes with air conditioning, and an electric Fireplace. Campground Also comes with a Heated Pool, kid pool, 2 Hot tubs, Basketball court, Playground, Community showers, Laundromat, Dog Park, Cable, Wi-Fi, Private connivence Store, And daily activities for members. The campground closes for the season October 31-April 14 and Lot rent is \$7,900 PROPERTY DETAILS