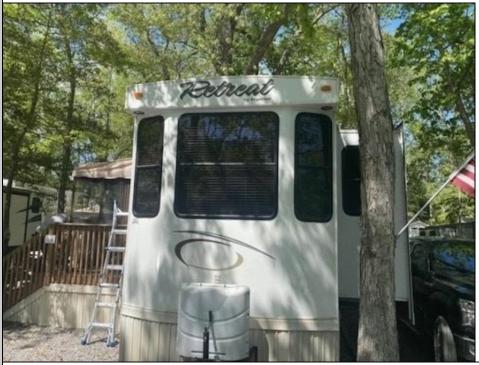

## COMMENTS

Beautiful Camper in Sun Outdoors community, 15 Minutes from wildwood and Cape May Beaches. This 2 bedroom 1 bath with a private porch and driveway, comes Fully furnished, amenities included, and comes with air conditioning, and an electric Fireplace. Campground Also comes with a Heated Pool, kid pool, 2 Hot tubs, Basketball court, Playground, Community showers, Laundromat, Dog Park, Cable, Wi-Fi, Private connivence Store, And daily activities for members. The campground closes for the season October 31-April 14 and Lot rent is \$7,900 PROPERTY DETAILS

## ParkingGarage Stone Driveway

Heating

Gas Propane

InteriorFeatures Fireplace - Electric

AppliancesIncluded Oven Microwave Oven Refrigerator Central Vacuum Stove Propane

Cooling

**Central Air Condition** 

HotWater Propane