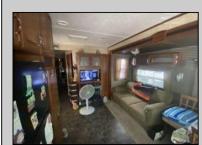

## COMMENTS

Beautiful Camper in Sun Outdoors community, 15 Minutes from wildwood and Cape May Beaches. This 2 bedroom 1 bath with a private porch and driveway, comes Fully furnished, amenities included, and comes with air conditioning, and an electric Fireplace. Campground Also comes with a Heated Pool, kid pool, 2 Hot tubs, Basketball court, Playground, Community showers, Laundromat, Dog Park, Cable, Wi-Fi, Private connivence Store, And daily activities for members. The campground closes for the season October 31-April 14 and Lot rent is \$7,900 PROPERTY DETAILS

| OutsideFeatures |  |
|-----------------|--|
| Patio           |  |
| Screened Porch  |  |
| Cable TV        |  |

AlsoIncluded

Shades

Furniture

## ParkingGarage Stone Driveway

Heating

Gas Propane

InteriorFeatures Fireplace - Electric

AppliancesIncluded Oven Microwave Oven Refrigerator **Central Vacuum** Stove Propane

HotWater Propane

Cooling

**Central Air Condition** 