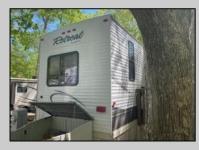

## COMMENTS

Beautiful Camper in Sun Outdoors community, 15 Minutes from wildwood and Cape May Beaches. This 2 bedroom 1 bath with a private porch and driveway, comes Fully furnished, amenities included, and comes with air conditioning, and an electric Fireplace. Campground Also comes with a Heated Pool, kid pool, 2 Hot tubs, Basketball court, Playground, Community showers, Laundromat, Dog Park, Cable, Wi-Fi, Private connivence Store, And daily activities for members. The campground closes for the season October 31-April 14 and Lot rent is \$7,900 PROPERTY DETAILS