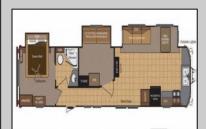

## COMMENTS

Beautiful Camper in Sun Outdoors community, 15 Minutes from wildwood and Cape May Beaches. This 2 bedroom 1 bath with a private porch and driveway, comes Fully furnished, amenities included, and comes with air conditioning, and an electric Fireplace. Campground Also comes with a Heated Pool, kid pool, 2 Hot tubs, Basketball court, Playground, Community showers, Laundromat, Dog Park, Cable, Wi-Fi, Private connivence Store, And daily activities for members. The campground closes for the season October 31-April 14 and Lot rent is \$7,900 PROPERTY DETAILS