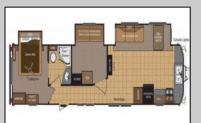

## **COMMENTS**

Beautiful Camper in Sun Outdoors community, 15 Minutes from wildwood and Cape May Beaches. This 2 bedroom 1 bath with a private porch and driveway, comes Fully furnished, amenities included, and comes with air conditioning, and an electric Fireplace. Campground Also comes with a Heated Pool, kid pool, 2 Hot tubs, Basketball court, Playground, Community showers, Laundromat, Dog Park, Cable, Wi-Fi, Private connivence Store, And daily activities for members. The campground closes for the season October 31-April 14 and Lot rent is \$7,900

| OutsideFeatures |
|-----------------|
| Patio           |
| Screened Porch  |
| Cable TV        |

ParkingGarage Stone Driveway

PROPERTY DETAILS InteriorFeatures AppliancesIncluded Fireplace - Electric Oven Microwave Oven Refrigerator Central Vacuum Stove Propane

AlsoIncluded Shades **Furniture** 

Heating Gas Propane Cooling Central Air Condition HotWater Propane

Sewer Private Ask for Donald Edwards Berger Realty Inc 3160 Asbury Avenue, Ocean City Call: 609-399-0076 Email to: dwe@bergerrealty.com