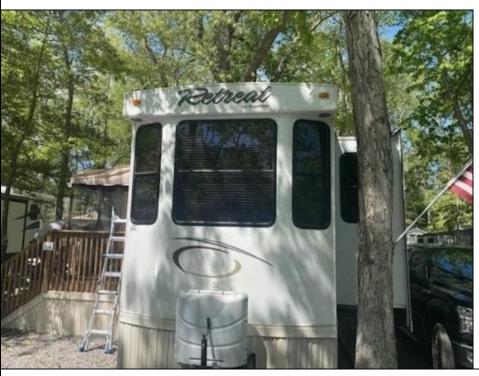

## **COMMENTS**

Beautiful Camper in Sun Outdoors community, 15 Minutes from wildwood and Cape May Beaches. This 2 bedroom 1 bath with a private porch and driveway, comes Fully furnished, amenities included, and comes with air conditioning, and an electric Fireplace. Campground Also comes with a Heated Pool, kid pool, 2 Hot tubs, Basketball court, Playground, Community showers, Laundromat, Dog Park, Cable, Wi-Fi, Private connivence Store, And daily activities for members. The campground closes for the season October 31-April 14 and Lot rent is \$7,900

| OutsideFeatures |
|-----------------|
| Patio           |
| Screened Porch  |
| Cable TV        |

ParkingGarage Stone Driveway

PROPERTY DETAILS InteriorFeatures AppliancesIncluded Fireplace - Electric Oven Microwave Oven Refrigerator Central Vacuum Stove Propane