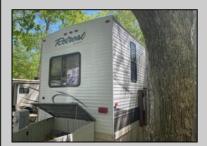

## **COMMENTS**

Beautiful Camper in Sun Outdoors community, 15 Minutes from wildwood and Cape May Beaches. This 2 bedroom 1 bath with a private porch and driveway, comes Fully furnished, amenities included, and comes with air conditioning, and an electric Fireplace. Campground Also comes with a Heated Pool, kid pool, 2 Hot tubs, Basketball court, Playground, Community showers, Laundromat, Dog Park, Cable, Wi-Fi, Private connivence Store, And daily activities for members. The campground closes for the season October 31-April 14 and Lot rent is \$7,900