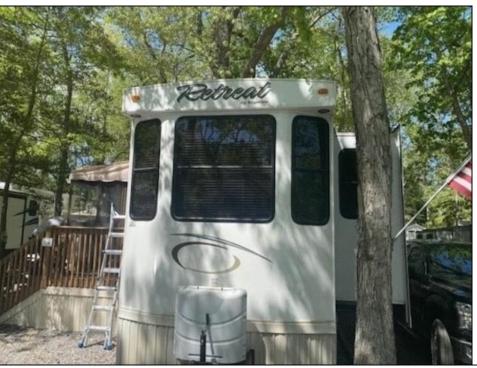

## **COMMENTS**

Beautiful Camper in Sun Outdoors community, 15 Minutes from wildwood and Cape May Beaches. This 2 bedroom 1 bath with a private porch and driveway, comes Fully furnished, amenities included, and comes with air conditioning, and an electric Fireplace. Campground Also comes with a Heated Pool, kid pool, 2 Hot tubs, Basketball court, Playground, Community showers, Laundromat, Dog Park, Cable, Wi-Fi, Private connivence Store, And daily activities for members. The campground closes for the season October 31-April 14 and Lot rent is \$7,900

| OutsideFeatures |
|-----------------|
| Patio           |
| Screened Porch  |
| Cable TV        |

PROPERTY DETAILS ParkingGarage Stone Driveway

InteriorFeatures Fireplace - Electric

AppliancesIncluded Oven Microwave Oven Refrigerator Central Vacuum Stove Propane