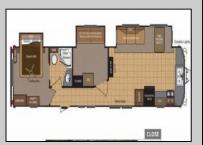

## **COMMENTS**

Beautiful Camper in Sun Outdoors community, 15 Minutes from wildwood and Cape May Beaches. This 2 bedroom 1 bath with a private porch and driveway, comes Fully furnished, amenities included, and comes with air conditioning, and an electric Fireplace. Campground Also comes with a Heated Pool, kid pool, 2 Hot tubs, Basketball court, Playground, Community showers, Laundromat, Dog Park, Cable, Wi-Fi, Private connivence Store, And daily activities for members. The campground closes for the season October 31-April 14 and Lot rent is \$7,900

| OutsideFeatures |
|-----------------|
| Patio           |
| Screened Porch  |
| Cable TV        |

PROPERTY DETAILS ParkingGarage Stone Driveway

InteriorFeatures Fireplace - Electric

AppliancesIncluded Oven Microwave Oven Refrigerator Central Vacuum Stove Propane