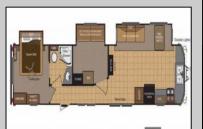

## **COMMENTS**

Beautiful Camper in Sun Outdoors community, 15 Minutes from wildwood and Cape May Beaches. This 2 bedroom 1 bath with a private porch and driveway, comes Fully furnished, amenities included, and comes with air conditioning, and an electric Fireplace. Campground Also comes with a Heated Pool, kid pool, 2 Hot tubs, Basketball court, Playground, Community showers, Laundromat, Dog Park, Cable, Wi-Fi, Private connivence Store, And daily activities for members. The campground closes for the season October 31-April 14 and Lot rent is \$7,900

PROPERTY DETAILS

| OutsideFeatures |
|-----------------|
| Patio           |
| Screened Porch  |
| Cable TV        |

ParkingGarage Stone Driveway InteriorFeatures Fireplace - Electric

AppliancesIncluded Oven Microwave Oven Refrigerator Central Vacuum Stove Propane