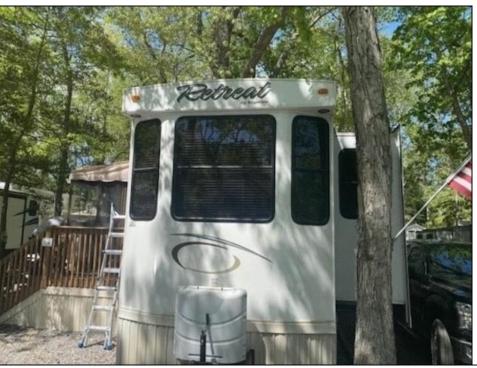

## **COMMENTS**

Beautiful Camper in Sun Outdoors community, 15 Minutes from wildwood and Cape May Beaches. This 2 bedroom 1 bath with a private porch and driveway, comes Fully furnished, amenities included, and comes with air conditioning, and an electric Fireplace. Campground Also comes with a Heated Pool, kid pool, 2 Hot tubs, Basketball court, Playground, Community showers, Laundromat, Dog Park, Cable, Wi-Fi, Private connivence Store, And daily activities for members. The campground closes for the season October 31-April 14 and Lot rent is \$7,900