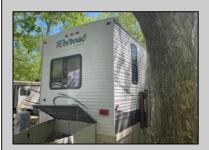

## **COMMENTS**

Beautiful Camper in Sun Outdoors community, 15 Minutes from wildwood and Cape May Beaches. This 2 bedroom 1 bath with a private porch and driveway, comes Fully furnished, amenities included, and comes with air conditioning, and an electric Fireplace. Campground Also comes with a Heated Pool, kid pool, 2 Hot tubs, Basketball court, Playground, Community showers, Laundromat, Dog Park, Cable, Wi-Fi, Private connivence Store, And daily activities for members. The campground closes for the season October 31-April 14 and Lot rent is \$7,900