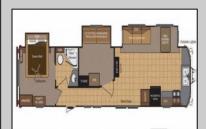

## COMMENTS

Beautiful Camper in Sun Outdoors community, 15 Minutes from wildwood and Cape May Beaches. This 2 bedroom 1 bath with a private porch and driveway, comes Fully furnished, amenities included, and comes with air conditioning, and an electric Fireplace. Campground Also comes with a Heated Pool, kid pool, 2 Hot tubs, Basketball court, Playground, Community showers, Laundromat, Dog Park, Cable, Wi-Fi, Private connivence Store, And daily activities for members. The campground closes for the season October 31-April 14 and Lot rent is \$7,900 PROPERTY DETAILS

| OutsideFeatures |  |
|-----------------|--|
| Patio           |  |
| Screened Porch  |  |
| Cable TV        |  |

AlsoIncluded

Shades

Furniture

## ParkingGarage Stone Driveway

InteriorFeatures Fireplace - Electric

AppliancesIncluded Oven Microwave Oven Refrigerator **Central Vacuum** Stove Propane

Heating Gas Propane Cooling **Central Air Condition** 