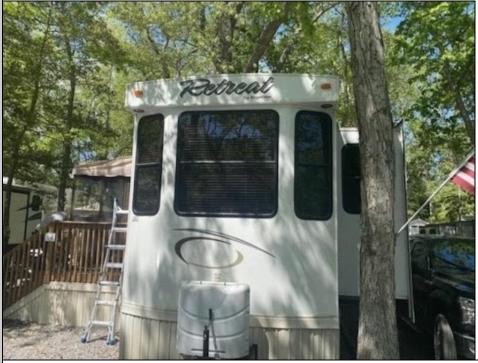

## COMMENTS

Beautiful Camper in Sun Outdoors community, 15 Minutes from wildwood and Cape May Beaches. This 2 bedroom 1 bath with a private porch and driveway, comes Fully furnished, amenities included, and comes with air conditioning, and an electric Fireplace. Campground Also comes with a Heated Pool, kid pool, 2 Hot tubs, Basketball court, Playground, Community showers, Laundromat, Dog Park, Cable, Wi-Fi, Private connivence Store, And daily activities for members. The campground closes for the season October 31-April 14 and Lot rent is \$7,900 PROPERTY DETAILS

## ParkingGarage Stone Driveway

InteriorFeatures Fireplace - Electric

AppliancesIncluded Oven Microwave Oven Refrigerator **Central Vacuum** Stove Propane

Heating Gas Propane Cooling **Central Air Condition** 