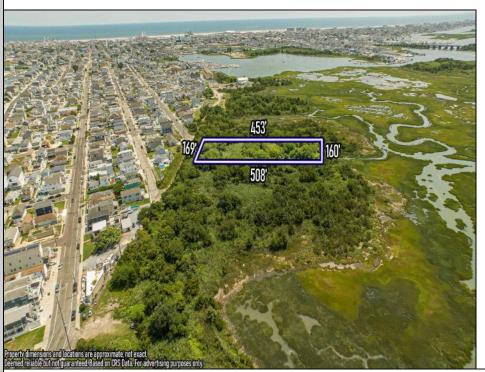

## **COMMENTS**

Are you a Dream Maker? A Catalyst for Change? A Pioneer of Vision? An exceptional growth opportunity awaits! Approximately 1.77 Acres, designated under Marine Commercial zoning, offering a wide range of possibilities, including single-family homes, motels, hotels, retail outlets, restaurants, and more. This location is celebrated for its awe-inspiring sunsets and picturesque bay views. This offering encompasses a full block, featuring a diverse landscape of elevated terrain and wetlands. It's essential to acknowledge that this is a \"sold as-is\" transaction, but no worries you have probably done this a time or two, our information has been derived from public sources. The responsibility for securing approvals, including local and state permits, as well as CAFRA and DEP authorizations, rests with the buyer. Additionally, there is multiple adjacent parcels with over an additional 12 acres for sale listed listed as 0 Northview, West Wildwood, also available for sale by its owner. With this combined 8+ acre area, a unique development opportunity emerges on a larger scale. This is a once-in-a-lifetime chance in our region to create the resort of your dreams. Imagine the possibility of another Breakers, Ocean Key Resort and Spa, Ritz Carlton, a Westin, or even a Paradise Island Beach Resort coming to life. The opportunity of your lifetime awaits.