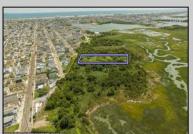

## **COMMENTS**

Are you a Dream Maker? A Catalyst for Change? A Pioneer of Vision? An exceptional growth opportunity awaits! Approximately 1.77 Acres, designated under Marine Commercial zoning, offering a wide range of possibilities, including single-family homes, motels, hotels, retail outlets, restaurants, and more. This location is celebrated for its awe-inspiring sunsets and picturesque bay views. This offering encompasses a full block, featuring a diverse landscape of elevated terrain and wetlands. It's essential to acknowledge that this is a \"sold as-is\" transaction, but no worries you have probably done this a time or two, our information has been derived from public sources. The responsibility for securing approvals, including local and state permits, as well as CAFRA and DEP authorizations, rests with the buyer. Additionally, there is multiple adjacent parcels with over an additional 12 acres for sale listed listed as 0 Northview, West Wildwood, also available for sale by its owner. With this combined 8+ acre area, a unique development opportunity emerges on a larger scale. This is a once-in-a-lifetime chance in our region to create the resort of your dreams. Imagine the possibility of another Breakers, Ocean Key Resort and Spa, Ritz Carlton, a Westin, or even a Paradise Island Beach Resort coming to life. The opportunity of your lifetime awaits.