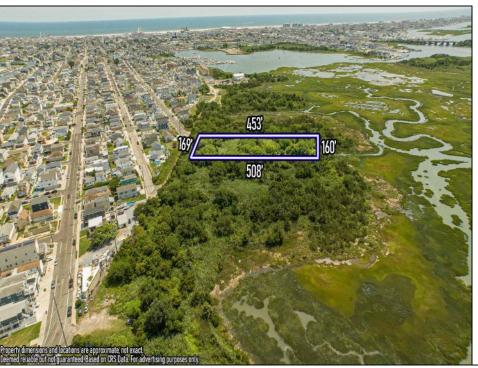

## **COMMENTS**

Are you a Dream Maker? A Catalyst for Change? A Pioneer of Vision? An exceptional growth opportunity awaits! Approximately 1.77 Acres, designated under Marine Commercial zoning, offering a wide range of possibilities, including single-family homes, motels, hotels, retail outlets, restaurants, and more. This location is celebrated for its awe-inspiring sunsets and picturesque bay views. This offering encompasses a full block, featuring a diverse landscape of elevated terrain and wetlands. It\'s essential to acknowledge that this is a \"sold as-is\" transaction, but no worries you have probably done this a time or two, our information has been derived from public sources. The responsibility for securing approvals, including local and state permits, as well as CAFRA and DEP authorizations, rests with the buyer. Additionally, there is multiple adjacent parcels with over an additional 12 acres for sale listed listed as 0 Northview, West Wildwood, also available for sale by its owner. With this combined 8+ acre area, a unique development opportunity emerges on a larger scale. This is a once-in-a-lifetime chance in our region to create the resort of your dreams. Imagine the possibility of another Breakers, Ocean Key Resort and Spa, Ritz Carlton, a Westin, or even a Paradise Island Beach Resort coming to life. The opportunity of your lifetime awaits.