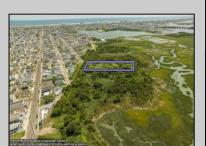

## **COMMENTS**

Are you a Dream Maker? A Catalyst for Change? A Pioneer of Vision? An exceptional growth opportunity awaits! Approximately 1.77 Acres, designated under Marine Commercial zoning, offering a wide range of possibilities, including single-family homes, motels, hotels, retail outlets, restaurants, and more. This location is celebrated for its awe-inspiring sunsets and picturesque bay views. This offering encompasses a full block, featuring a diverse landscape of elevated terrain and wetlands. It\'s essential to acknowledge that this is a \"sold as-is\" transaction, but no worries you have probably done this a time or two, our information has been derived from public sources. The responsibility for securing approvals, including local and state permits, as well as CAFRA and DEP authorizations, rests with the buyer. Additionally, there is multiple adjacent parcels with over an additional 12 acres for sale listed listed as 0 Northview, West Wildwood, also available for sale by its owner. With this combined 8+ acre area, a unique development opportunity emerges on a larger scale. This is a once-in-a-lifetime chance in our region to create the resort of your dreams. Imagine the possibility of another Breakers, Ocean Key Resort and Spa, Ritz Carlton, a Westin, or even a Paradise Island Beach Resort coming to life. The opportunity of your lifetime awaits.