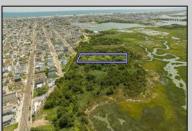

## **COMMENTS**

Are you a Dream Maker? A Catalyst for Change? A Pioneer of Vision? An exceptional growth opportunity awaits! Approximately 1.77 Acres, designated under Marine Commercial zoning, offering a wide range of possibilities, including single-family homes, motels, hotels, retail outlets, restaurants, and more. This location is celebrated for its awe-inspiring sunsets and picturesque bay views. This offering encompasses a full block, featuring a diverse landscape of elevated terrain and wetlands. It's essential to acknowledge that this is a \"sold as-is\" transaction, but no worries you have probably done this a time or two, our information has been derived from public sources. The responsibility for securing approvals, including local and state permits, as well as CAFRA and DEP authorizations, rests with the buyer. Additionally, there is multiple adjacent parcels with over an additional 12 acres for sale listed listed as 0 Northview, West Wildwood, also available for sale by its owner. With this combined 8+ acre area, a unique development opportunity emerges on a larger scale. This is a once-in-a-lifetime chance in our region to create the resort of your dreams. Imagine the possibility of another Breakers, Ocean Key Resort and Spa, Ritz Carlton, a Westin, or even a Paradise Island Beach Resort coming to life. The opportunity of your lifetime awaits.