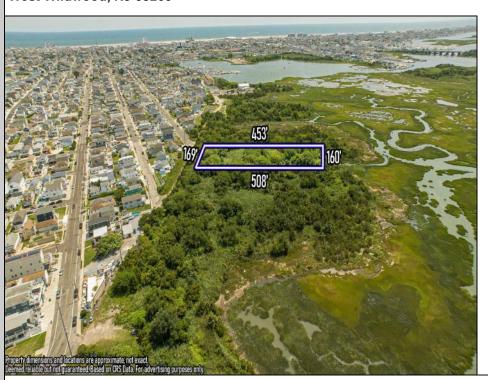

## **COMMENTS**

Are you a Dream Maker? A Catalyst for Change? A Pioneer of Vision? An exceptional growth opportunity awaits! Approximately 1.77 Acres, designated under Marine Commercial zoning, offering a wide range of possibilities, including single-family homes, motels, hotels, retail outlets, restaurants, and more. This location is celebrated for its awe-inspiring sunsets and picturesque bay views. This offering encompasses a full block, featuring a diverse landscape of elevated terrain and wetlands. It's essential to acknowledge that this is a \"sold as-is\" transaction, but no worries you have probably done this a time or two, our information has been derived from public sources. The responsibility for securing approvals, including local and state permits, as well as CAFRA and DEP authorizations, rests with the buyer. Additionally, there is multiple adjacent parcels with over an additional 12 acres for sale listed listed as 0 Northview, West Wildwood, also available for sale by its owner. With this combined 8+ acre area, a unique development opportunity emerges on a larger scale. This is a once-in-a-lifetime chance in our region to create the resort of your dreams. Imagine the possibility of another Breakers, Ocean Key Resort and Spa, Ritz Carlton, a Westin, or even a Paradise Island Beach Resort coming to life. The opportunity of your lifetime awaits.