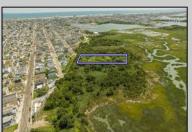

## **COMMENTS**

Are you a Dream Maker? A Catalyst for Change? A Pioneer of Vision? An exceptional growth opportunity awaits! Approximately 1.77 Acres, designated under Marine Commercial zoning, offering a wide range of possibilities, including single-family homes, motels, hotels, retail outlets, restaurants, and more. This location is celebrated for its awe-inspiring sunsets and picturesque bay views. This offering encompasses a full block, featuring a diverse landscape of elevated terrain and wetlands. It's essential to acknowledge that this is a \"sold as-is\" transaction, but no worries you have probably done this a time or two, our information has been derived from public sources. The responsibility for securing approvals, including local and state permits, as well as CAFRA and DEP authorizations, rests with the buyer. Additionally, there is multiple adjacent parcels with over an additional 12 acres for sale listed listed as 0 Northview, West Wildwood, also available for sale by its owner. With this combined 8+ acre area, a unique development opportunity emerges on a larger scale. This is a once-in-a-lifetime chance in our region to create the resort of your dreams. Imagine the possibility of another Breakers, Ocean Key Resort and Spa, Ritz Carlton, a Westin, or even a Paradise Island Beach Resort coming to life. The opportunity of your lifetime awaits.