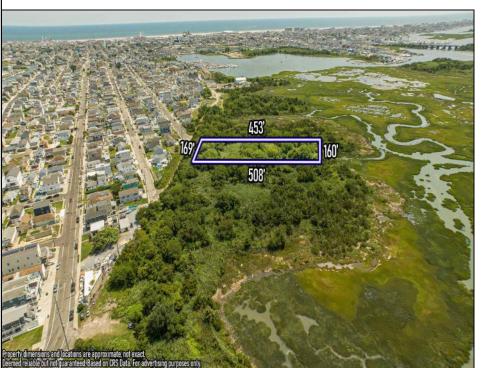

## **COMMENTS**

Are you a Dream Maker? A Catalyst for Change? A Pioneer of Vision? An exceptional growth opportunity awaits! Approximately 1.77 Acres, designated under Marine Commercial zoning, offering a wide range of possibilities, including single-family homes, motels, hotels, retail outlets, restaurants, and more. This location is celebrated for its awe-inspiring sunsets and picturesque bay views. This offering encompasses a full block, featuring a diverse landscape of elevated terrain and wetlands. It's essential to acknowledge that this is a \"sold as-is\" transaction, but no worries you have probably done this a time or two, our information has been derived from public sources. The responsibility for securing approvals, including local and state permits, as well as CAFRA and DEP authorizations, rests with the buyer. Additionally, there is multiple adjacent parcels with over an additional 12 acres for sale listed listed as 0 Northview, West Wildwood, also available for sale by its owner. With this combined 8+ acre area, a unique development opportunity emerges on a larger scale. This is a once-in-a-lifetime chance in our region to create the resort of your dreams. Imagine the possibility of another Breakers, Ocean Key Resort and Spa, Ritz Carlton, a Westin, or even a Paradise Island Beach Resort coming to life. The opportunity of your lifetime awaits.