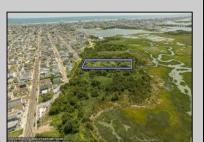

## **COMMENTS**

Are you a Dream Maker? A Catalyst for Change? A Pioneer of Vision? An exceptional growth opportunity awaits! Approximately 1.77 Acres, designated under Marine Commercial zoning, offering a wide range of possibilities, including single-family homes, motels, hotels, retail outlets, restaurants, and more. This location is celebrated for its awe-inspiring sunsets and picturesque bay views. This offering encompasses a full block, featuring a diverse landscape of elevated terrain and wetlands. It\'s essential to acknowledge that this is a \"sold as-is\" transaction, but no worries you have probably done this a time or two, our information has been derived from public sources. The responsibility for securing approvals, including local and state permits, as well as CAFRA and DEP authorizations, rests with the buyer. Additionally, there is multiple adjacent parcels with over an additional 12 acres for sale listed listed as 0 Northview, West Wildwood, also available for sale by its owner. With this combined 8+ acre area, a unique development opportunity emerges on a larger scale. This is a once-in-a-lifetime chance in our region to create the resort of your dreams. Imagine the possibility of another Breakers, Ocean Key Resort and Spa, Ritz Carlton, a Westin, or even a Paradise Island Beach Resort coming to life. The opportunity of your lifetime awaits.