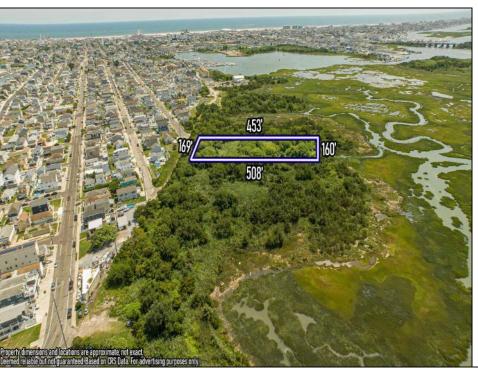

## **COMMENTS**

Are you a Dream Maker? A Catalyst for Change? A Pioneer of Vision? An exceptional growth opportunity awaits! Approximately 1.77 Acres, designated under Marine Commercial zoning, offering a wide range of possibilities, including single-family homes, motels, hotels, retail outlets, restaurants, and more. This location is celebrated for its awe-inspiring sunsets and picturesque bay views. This offering encompasses a full block, featuring a diverse landscape of elevated terrain and wetlands. It\'s essential to acknowledge that this is a \"sold as-is\" transaction, but no worries you have probably done this a time or two, our information has been derived from public sources. The responsibility for securing approvals, including local and state permits, as well as CAFRA and DEP authorizations, rests with the buyer. Additionally, there is multiple adjacent parcels with over an additional 12 acres for sale listed listed as 0 Northview, West Wildwood, also available for sale by its owner. With this combined 8+ acre area, a unique development opportunity emerges on a larger scale. This is a once-in-a-lifetime chance in our region to create the resort of your dreams. Imagine the possibility of another Breakers, Ocean Key Resort and Spa, Ritz Carlton, a Westin, or even a Paradise Island Beach Resort coming to life. The opportunity of your lifetime awaits.